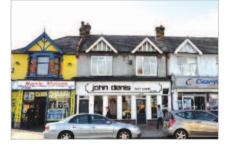

#### Description

The property is arranged on ground and one upper floor to provide a ground floor shop, soon to be fitted out as a bookmakers, with a self-contained flat above which has been sold off on a long lease.

The lessee has received planning permision (under application number 15/00459/FUL) to extend the ground floor retail unit to the rear.

#### Energy Performance Certificate

For EPC Rating please see website.

| Floor                                                                                                                                                                                                                                                                                                                                                                                                      | Present Lessee                          | Accommodation                                                               |                                                     |  | Lease Terms                                                                                         | Current Rent<br>£ p.a. | Next Review/<br>Reversion |
|------------------------------------------------------------------------------------------------------------------------------------------------------------------------------------------------------------------------------------------------------------------------------------------------------------------------------------------------------------------------------------------------------------|-----------------------------------------|-----------------------------------------------------------------------------|-----------------------------------------------------|--|-----------------------------------------------------------------------------------------------------|------------------------|---------------------------|
| Ground<br>Floor                                                                                                                                                                                                                                                                                                                                                                                            | Done Brothers (Cash Betting)<br>Ltd (1) | Gross Frontage<br>Net Frontage<br>Shop Depth<br>Built Depth<br>Ground Floor | 6.70 m<br>6.10 m<br>9.60 m<br>12.40 m<br>71.00 sq m |  | 10 years from completion<br>Rent review every 5th year<br>FR & I subject to a Schedule of Condition | £26,000 p.a.           | Rent Review 2020          |
| First<br>Floor                                                                                                                                                                                                                                                                                                                                                                                             | Seller                                  | Flat (Not inspected by All                                                  | lsop)                                               |  | 250 years from completion<br>Rent review every 50th year (2)                                        | £250 p.a.              | Rent Review 2065          |
| <ul> <li>(1) Website address: www.betfred.com. For the year ended 28th September 2014, Done Bros. (Cash Betting) Ltd reported a turnover of £417.1m, a pre-tax profit of £13.96m, shareholders' funds of £125.18m and a net worth of £108.42m. (Source: riskdisk.com 09.09.2015.)</li> <li>(2) The flat is being sold separately by the Vendor. Please speak to Allsop for further information.</li> </ul> |                                         |                                                                             |                                                     |  |                                                                                                     | ıl £26,250 p.a.        |                           |