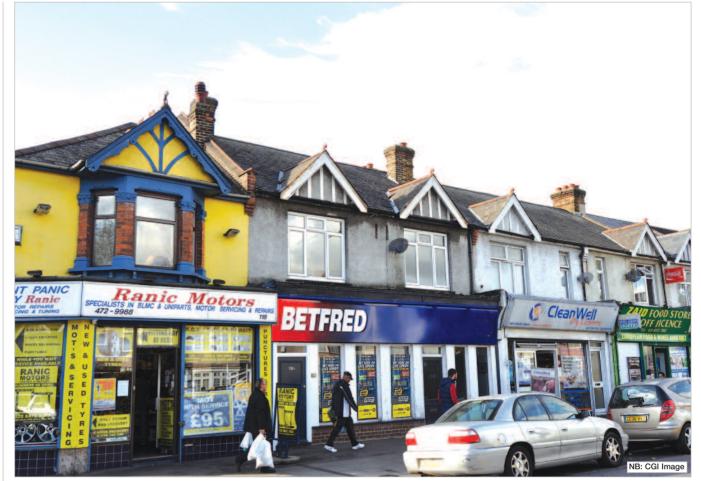

#### Description

The property is arranged on ground and one upper floor to provide a ground floor shop, soon to be fitted out as a bookmakers, with a self-contained flat above which has been sold off on a long lease.

The lessee has received planning permision (under application number 15/00459/FUL) to extend the ground floor retail unit to the rear.

#### Energy Performance Certificate

For EPC Rating please see website.

| Floor                                                                                                                                                                                                                                                                                                                                                                                                      | Present Lessee                          | Accommodation                                                               |                                                     |  | Lease Terms                                                                                         | Current Rent<br>£ p.a. | Next Review/<br>Reversion |
|------------------------------------------------------------------------------------------------------------------------------------------------------------------------------------------------------------------------------------------------------------------------------------------------------------------------------------------------------------------------------------------------------------|-----------------------------------------|-----------------------------------------------------------------------------|-----------------------------------------------------|--|-----------------------------------------------------------------------------------------------------|------------------------|---------------------------|
| Ground<br>Floor                                                                                                                                                                                                                                                                                                                                                                                            | Done Brothers (Cash Betting)<br>Ltd (1) | Gross Frontage<br>Net Frontage<br>Shop Depth<br>Built Depth<br>Ground Floor | 6.70 m<br>6.10 m<br>9.60 m<br>12.40 m<br>71.00 sq m |  | 10 years from completion<br>Rent review every 5th year<br>FR & I subject to a Schedule of Condition | £26,000 p.a.           | Rent Review 2020          |
| First<br>Floor                                                                                                                                                                                                                                                                                                                                                                                             | Seller                                  | Flat (Not inspected by All                                                  | lsop)                                               |  | 250 years from completion<br>Rent review every 50th year (2)                                        | £250 p.a.              | Rent Review 2065          |
| <ul> <li>(1) Website address: www.betfred.com. For the year ended 28th September 2014, Done Bros. (Cash Betting) Ltd reported a turnover of £417.1m, a pre-tax profit of £13.96m, shareholders' funds of £125.18m and a net worth of £108.42m. (Source: riskdisk.com 09.09.2015.)</li> <li>(2) The flat is being sold separately by the Vendor. Please speak to Allsop for further information.</li> </ul> |                                         |                                                                             |                                                     |  |                                                                                                     | ıl £26,250 p.a.        |                           |