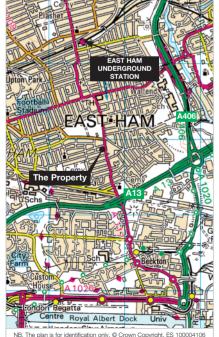

#### Location

East Ham forms part of the London Borough of Newham and is located 7 miles east of the City of London, midway between West Ham and Barking. Road connections are good, with the A13 lying to the south and the A406 (North Circular Road) running parallel to the east. The property is situated on the west side of High Street South in an established retail parade, close to the junction with Masterman Road. East Ham Underground Station (Hammersmith & City and District Lines) is some 1 mile to the north, and the A13 is a short distance to the south. Occupiers close by include The Co-Operative Food, William Hill, Tesco Express, Post Office, Costcutter, a pharmacy and a Texaco petrol station incorporating a Subway and Spar.