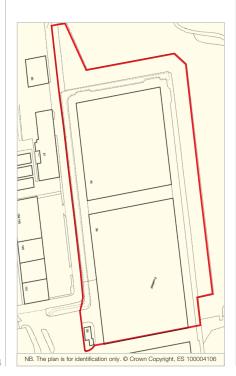

# **Description**

The property comprises two units known as buildings 39-40 which are constructed in 8 and 6 bays respectively providing in the main open sided coverage. Two bays of building 40 have been refurbished and benefits from wooden cladding, translucent roof lights, high bay lighting and ancillary office accommodation.

The property provides the following accommodation and dimensions:

Building 39 9,147 sq m (98,460 sq ft) Building 40 6,861 sq m (73,853 sq ft)

Total 16,008 sq m (172,313 sq ft) NB. The areas have been supplied by the Vendors. The units