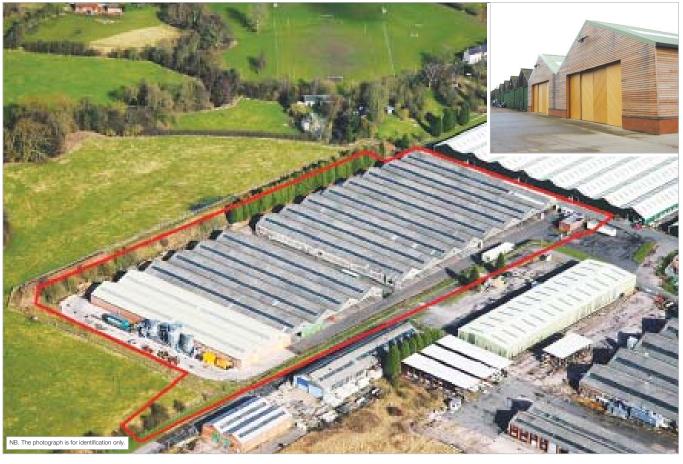

# **Description**

The property comprises two units known as buildings 39-40 which are constructed in 8 and 6 bays respectively providing in the main open sided coverage. Two bays of building 40 have been refurbished and benefits from wooden cladding, translucent roof lights, high bay lighting and ancillary office accommodation.

The property provides the following accommodation and dimensions:

Building 39 9,147 sq m (98,460 sq ft) Building 40 6,861 sq m (73,853 sq ft)

Total 16,008 sq m (172,313 sq ft) NB. The areas have been supplied by the Vendors. The units