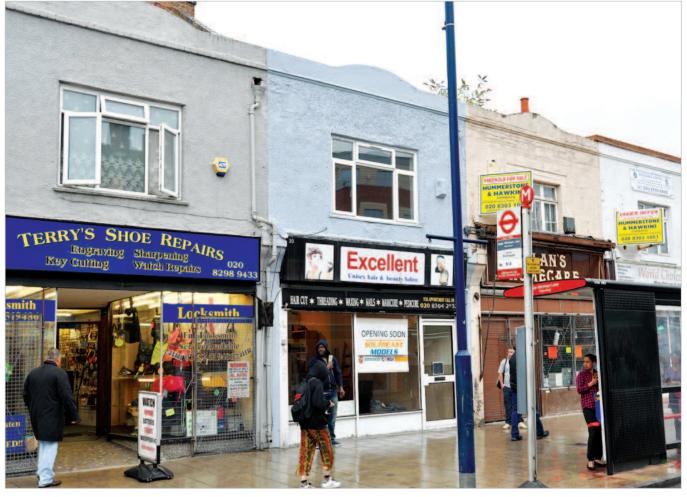

# Description

The property is arranged on ground floor only to provide a shop which is presently being fitted out.

The property provides the following accommodation and dimensions:

| Gross Frontage | 5.10 m     | (16' 9")    |
|----------------|------------|-------------|
| Net Frontage   | 4.40 m     | (14' 5")    |
| Shop Depth     | 7.95 m     | (26' 1")    |
| Built Depth    | 8.60 m     | (28' 3")    |
| Ground Floor   | 36.75 sa m | (396 sa ft) |