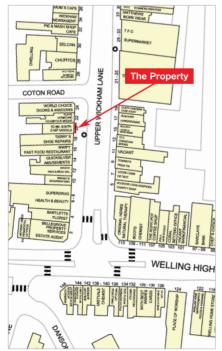

# Location

Welling is a popular and densely populated residential suburb situated in the London Borough of Bexley, lying some 11 miles south-east of central London.

The property is situated on Upper Wickham Lane, between its junctions with Coton Road and Welling High Street (A207) in an established trading location.

Occupiers close by include Wimpy, Domino's, Superdrug, Poundland, Boots, Coral and Quicksilver, amongst others.