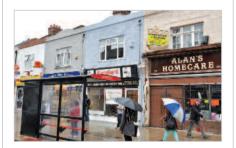

# Location

Welling is a popular and densely populated residential suburb situated in the London Borough of Bexley, lying some 11 miles south-east of central London.

The property is situated on Upper Wickham Lane, between its junctions with Coton Road and Welling High Street (A207) in an established trading location.

Occupiers close by include Wimpy, Domino's, Superdrug, Poundland, Boots, Coral and Quicksilver, amongst others.