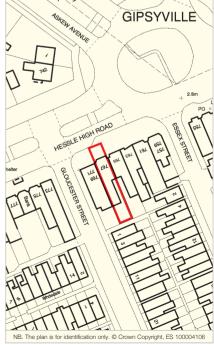

The property is situated on the south side of Hessle High Road, between its junctions with Askew Avenue and Gloucester Street within an established local shopping parade.

Occupiers close by include Boots Pharmacy, One Stop, Heron Foods, McColl's and Coral, amongst others.