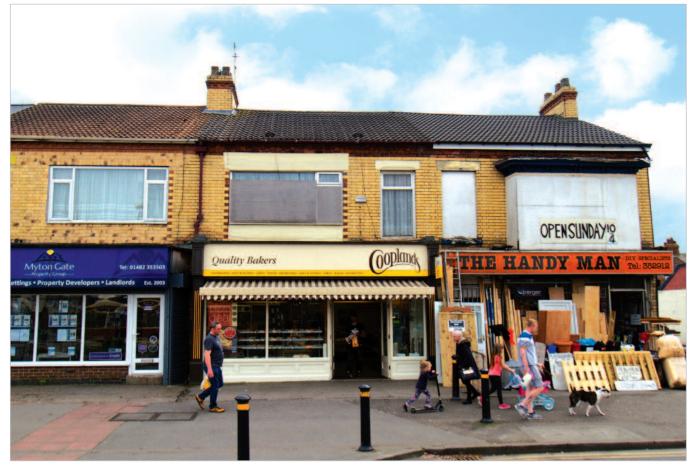

The property is situated on the south side of Hessle High Road, between its junctions with Askew Avenue and Gloucester Street within an established local shopping parade.

Occupiers close by include Boots Pharmacy, One Stop, Heron Foods, McColl's and Coral, amongst others.

## **Description**

The property is arranged on ground and one upper floor to provide a ground floor shop with self-contained residential accommodation above, accessed from the rear. The property benefits from rear service access.

#### Tenancy

The entire property is at present let to COOPLAND & SON (SCARBOROUGH) LIMITED for a term of 15 years from 3rd June 2007 at a current rent of £8,500 per annum. The lease provides for rent reviews every fifth year of the term and contains full repairing and insuring covenants.

# 767 Hessle High Road Gipsyville East Yorkshire HU4 6PJ

- Freehold Shop and Residential Investment
- Located in an established parade
- Entirely let to Coopland & Son (Scarborough) Limited on a lease expiring in 2022
- Rent Review 2017
- Current Rent Reserved