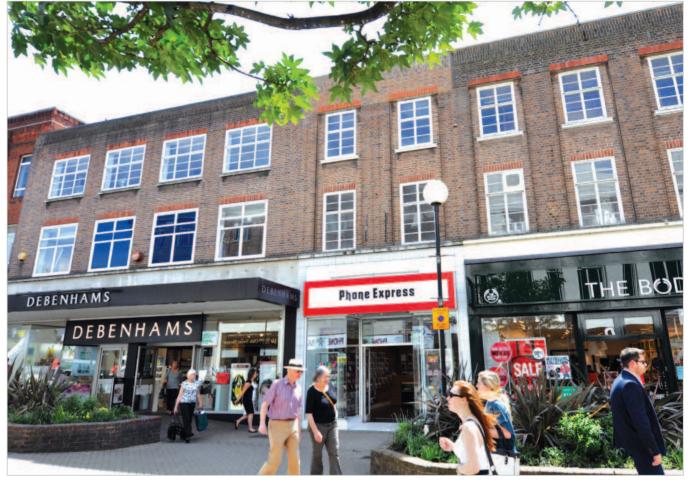

The property is situated in a prominent position in the town centre overlooking the pedestrianised Silver Street and being adjacent to Debenhams.

Occupiers close by include Marks & Spencer, Beales Department Store, Waterstones, Holland & Barrett, Accessorize, River Island, The Body Shop, Costa, JD Sports and Boots among many others.

## **Description**

The property is arranged on ground and two upper floors to provide a ground floor shop unit with ancillary staff/storage on the first and second floors above.

The property provides the following accommodation and dimensions: