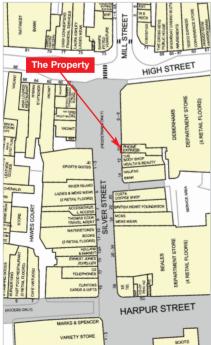

The property is situated in a prominent position in the town centre overlooking the pedestrianised Silver Street and being adjacent to Debenhams.

Occupiers close by include Marks & Spencer, Beales Department Store, Waterstones, Holland & Barrett, Accessorize, River Island, The Body Shop, Costa, JD Sports and Boots among many others.