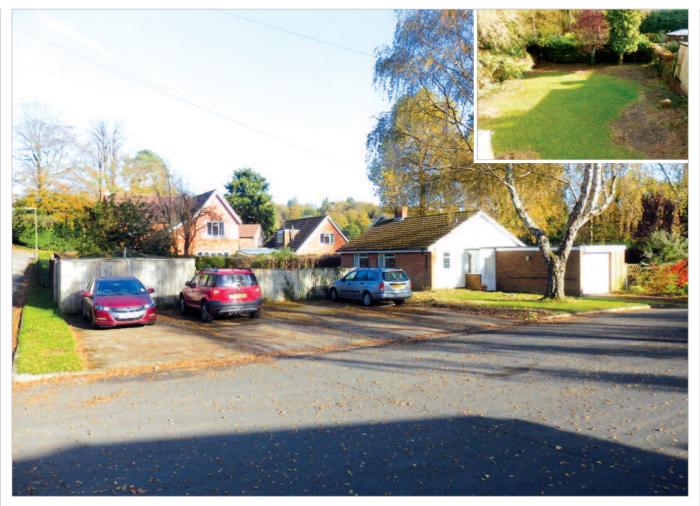

## **Description**

The property comprises a detached bungalow arranged over ground floor only beneath a pitched roof. The property occupies a site extending to approximately 0.095 hectares (0.234 acres). There is a garage and a garden. The property may afford potential for redevelopment subject to obtaining all necessary consents.

## **Accommodation**

Reception Room, Two Bedrooms, Kitchen, Bathroom, Conservatory, Garage, Garden to either side and Separate Parking

Site Area Approximately 0.095 Hectares (0.234 Acres)

# A Freehold Detached Bungalow

- Providing Two Bedroom Accommodation
- Garden and Garage
- Occupying a Site extending to Approx. 0.095 Hectares (0.234 Acres)
- Possible Potential for Redevelopment subject to obtaining all necessary consents