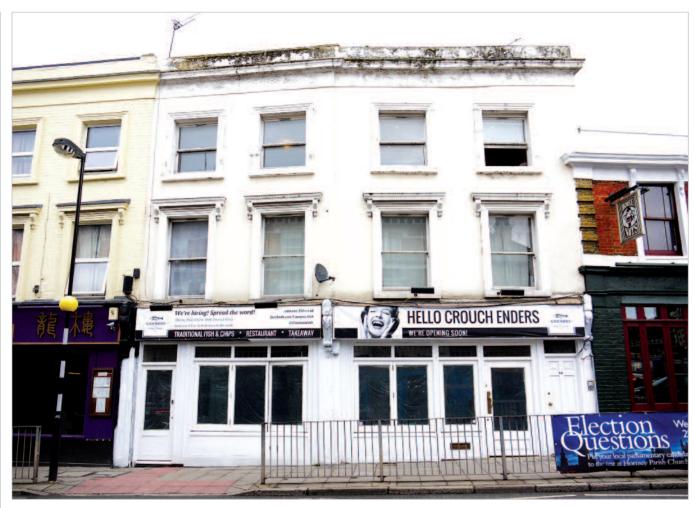

### Location

The properties are situated on the north side of Park Road close to its junction with Middle Lane. Both Park Lane and The Broadway offer an extensive range of shopping and other amenities, including supermarkets and coffee shops. The property is well served by local bus routes and Rail services run from Hornsey Station providing links to central London. The open green spaces of Crouch End Playing Fields and Priory Park are within easy reach.

### **Description**

The property comprises two self-contained flats situated within a mid terrace building arranged over ground, first and second floors. Lot 166 (Flat 1) is situated on the first floor and Lot 167 (Flat 3) is situated on the second floor of the building. The flats will be offered as individual lots.

# **London N8**

Flats 1 (Lot 166) & 3 (Lot 167), 4A Park Road, Crouch End N8 8TD

- Two Leasehold Self-Contained Flats
- Both providing Two Bedroom Accommodation
- To be offered Individually