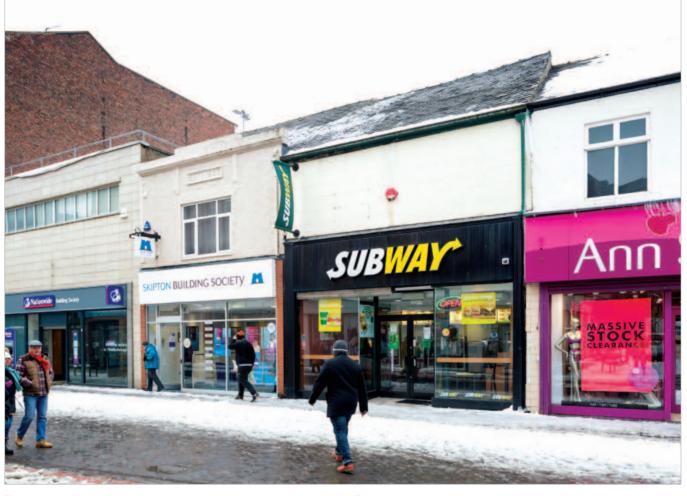

The property is situated on the pedestrianised portion of Linthorpe Road, close to Marks & Spencer.

Occupiers close by include Halifax, Yorkshire Bank, H Samuel, Santander and Toni & Guy.

#### **Description**

The property is arranged on ground and one upper floor to provide a shop unit having retail sales on the ground floor and ancillary storage and WCs on the first floor, access to which is from within the shop. The property benefits from rear access via a shared lane off Wilson Street.