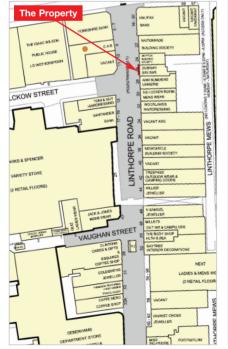

The property is situated on the pedestrianised portion of Linthorpe Road, close to Marks & Spencer.

Occupiers close by include Halifax, Yorkshire Bank, H Samuel, Santander and Toni & Guy.