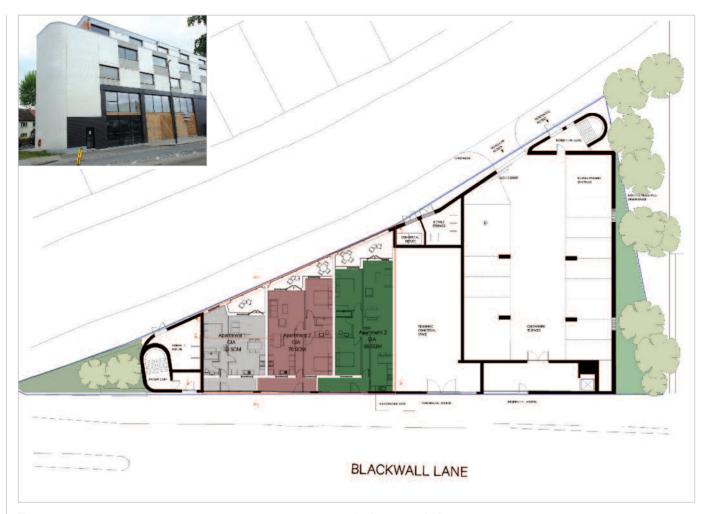

## **Description**

The property comprises a ground floor retail unit extending (NIA) to approximately 213.7 sq m (2,300 sq ft) situated within a purpose built building arranged over ground and three upper floors.

#### **Planning**

Local Planning Authority: Royal Borough of Greenwich. Tel: 0208 854 8888.

Website Address: www.royalgreenwich.gov.uk

The property benefits from planning permission (Ref: 16/1500/F) for 'Change of use of ground floor commercial/retail space (Class B1/A1) to provide three apartments (1 x one bedroom, 2 x two bedroom)'.

A schedule of the proposed accommodation is set out below.

| Apartment                       | Accommodation                                           |
|---------------------------------|---------------------------------------------------------|
| 1 (GIA - 53 sq m / 570.5 sq ft) | Bedroom, Open Plan Kitchen/Diner, Bathroom, Garden      |
| 2 (GIA - 76 sq m / 818 sq ft)   | Two Bedrooms, Open Plan Kitchen/Diner, Bathroom, Garden |
| 3 (GIA - 85 sq m / 915 sq ft)   | Two Bedrooms, Open Plan Kitchen/Diner, Bathroom, Garden |

NB. The property is accessed from the rear of the building.