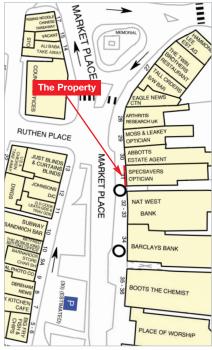

### Location

East Dereham is a market town with a population in excess of 14,000, located on the A47 16 miles west of Norwich, 26 miles east of King's Lynn and 28 miles north of Diss.

The property is situated in a busy trading position on Market Place which is the principal shopping street in the town centre.

Occupiers close by include NatWest Bank, Abbotts, Barclays Bank, Boots, Barnado's, BetFred, Subway and Johnsons Dry Cleaners.