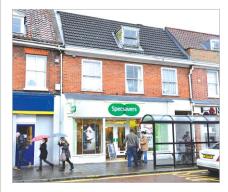

### **Description**

The property is arranged on ground and two upper floors to provide a shop with ancillary accommodation and a self-contained flat above.

The property provides the following accommodation and dimensions:

### **Tenancy**

The entire property is at present let to SPECSAVERS OPTICAL SUPERSTORES LIMITED for a term of 20 years from 29th September 2003 at a current rent of £35,000 per annum, exclusive of rates. The lease provides for rent reviews every fifth year of the term and contains full repairing and insuring covenants. The lease contains a tenant's option to break in the fifteenth year (1).