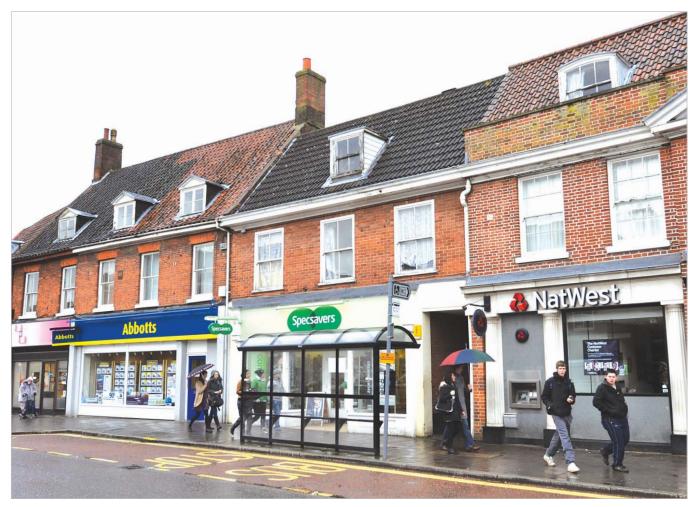

### Location

East Dereham is a market town with a population in excess of 14,000, located on the A47 16 miles west of Norwich, 26 miles east of King's Lynn and 28 miles north of Diss.

The property is situated in a busy trading position on Market Place which is the principal shopping street in the town centre.

Occupiers close by include NatWest Bank, Abbotts, Barclays Bank, Boots, Barnado's, BetFred, Subway and Johnsons Dry Cleaners.

### **Description**

The property is arranged on ground and two upper floors to provide a shop with ancillary accommodation and a self-contained flat above.

The property provides the following accommodation and dimensions: