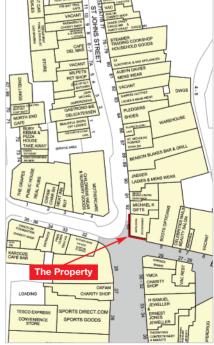

The property is situated in a prominent corner position in the heart of the town centre adjacent to Boots and opposite Greggs. Occupiers close by include Sports Direct, H Samuel, Thorntons, Oxfam and Mothercare.