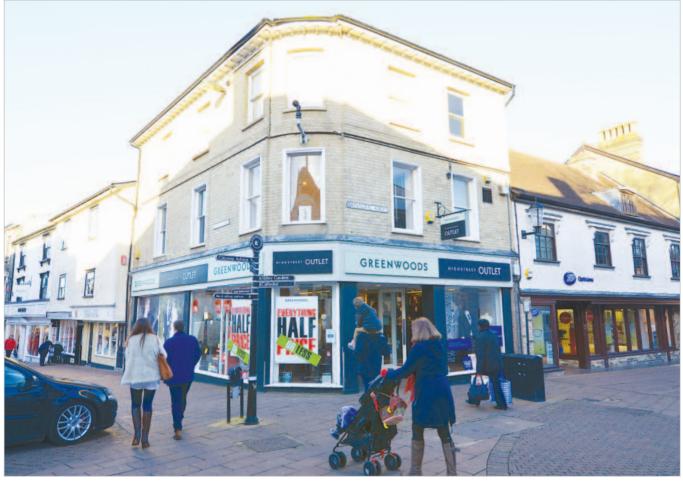

The property is situated in a prominent corner position in the heart of the town centre adjacent to Boots and opposite Greggs. Occupiers close by include Sports Direct, H Samuel, Thorntons, Oxfam and Mothercare.

### **Description**

The property is arranged on basement, ground and two upper floors to provide a regular shop unit with ancillary upper floors.

The property provides the following accommodation and dimensions:

#### Tenancy

The entire property is at present let to GREENWOODS (MENSWEAR) LTD for a term of 10 years from 14th December 2014 at a current rent of £32,000 per annum. The lease provides for a rent review in the fifth year of the term and contains full repairing and insuring covenants. (1) There is a tenant's break clause exerciseable 6 months after determination of the renewed rent on 4 months' notice.