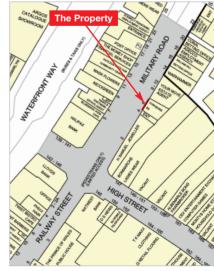

The property is well located on the south side of the pedestrianised Military Road in the heart of Chatham town centre, close to its junction with High Street and Railway Street. Military Road acts as the main thoroughfare between the Pentagon Shopping Centre and the High Street.

Occupiers close by include H Samuel and Your Move (both adjacent), Lloyds Bank, Halifax, Chelsea Building Society, NatWest, Co-op Bank, TK Maxx and the Post Office amongst many others.