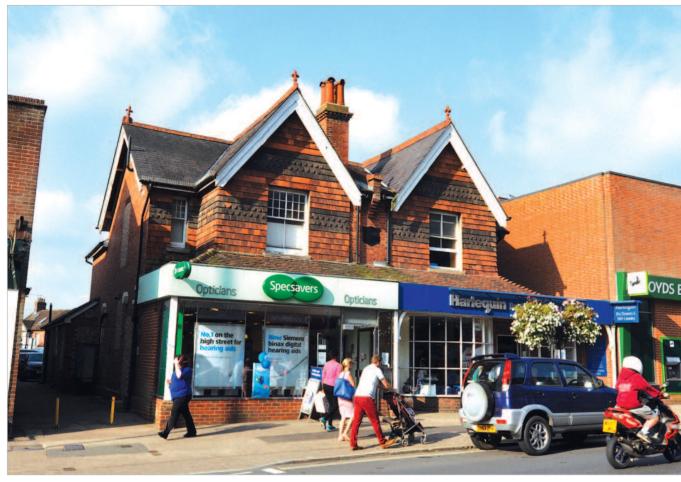

The property is situated on the west side of South Road, the main retail pitch in the town centre.

Occupiers close by include Robert Dyas, Lloyds Bank, Costa Coffee, Barclays Bank and Waterstones, amongst many others.

#### Description

This attractive property is arranged on ground and one upper floor to provide a ground floor shop with ancillary accommodation above.

| The property provides the following accommodation and dimensions: |            |             |
|-------------------------------------------------------------------|------------|-------------|
| Gross Frontage                                                    | 6.0 m      | (19' 8")    |
| Net Frontage                                                      | 5.80 m     | (19' 0")    |
| Shop Depth                                                        | 20.60 m    | (67' 7")    |
| Built Depth                                                       | 20.90 m    | (68' 7")    |
| First Floor                                                       | 27.50 sq m | (296 sq ft) |