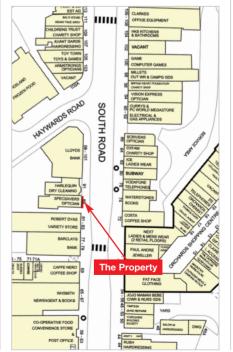

The property is situated on the west side of South Road, the main retail pitch in the town centre.

Occupiers close by include Robert Dyas, Lloyds Bank, Costa Coffee, Barclays Bank and Waterstones, amongst many others.