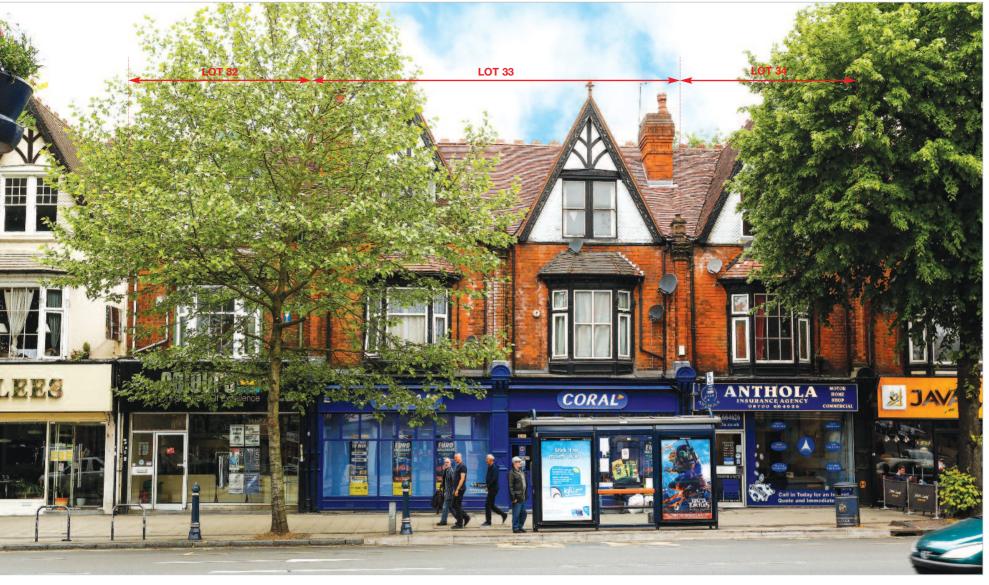

#### Description

These three properties are arranged on basement, ground and two upper floors to provide three ground floor shops (one of which is a double unit). each of which has residential accommodation above.