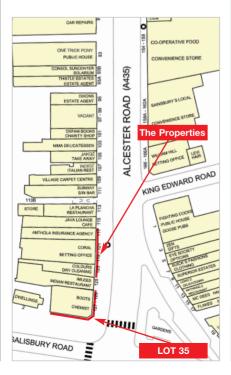

The properties are well located on the west side of Alcester Road (A435), close to its junction with Salisbury Road and St Mary's Row (B4217). Alcester Road serves as the principal retail area and main arterial road to the south of Birmingham city centre, leading through Moseley and King's

Occupiers close by include Boots Chemist, Subway, HSBC, William Hill. Sainsbury's Local and Co-op Food amongst many others.