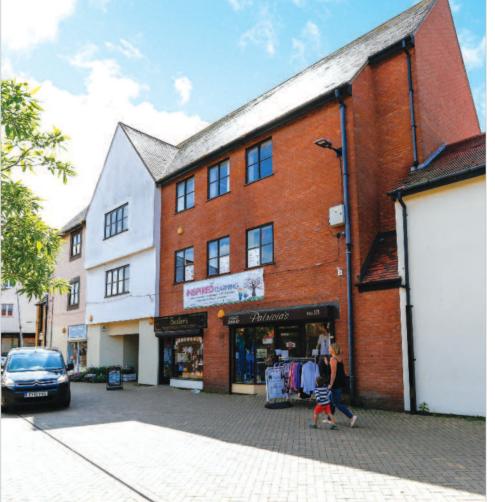

# South Woodham Ferrers

Trinity Square (1-13 odd) Chelmsford Essex CM3 5JX

LOT

- Freehold Shop, Office and Residential Investment
- Comprises five retail units, a residential flat and offices above
- Part let to The Oakland Hotel (SWF) Ltd until 2083 (1)
- Town centre location
- Total Current Rents Reserved

#### Description

The property is arranged on ground and two upper floors to provide five ground floor retail units, with offices and a residential flat above.