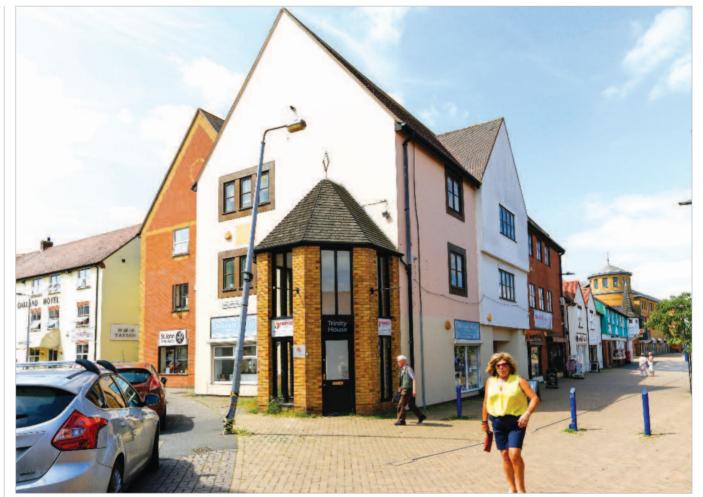

# South Woodham Ferrers

Trinity Square (1-13 odd) Chelmsford Essex CM3 5JX

LOT

- Freehold Shop, Office and Residential Investment
- Comprises five retail units, a residential flat and offices above
- Part let to The Oakland Hotel (SWF) Ltd until 2083 (1)
- Town centre location
- Total Current Rents Reserved

#### Description

The property is arranged on ground and two upper floors to provide five ground floor retail units, with offices and a residential flat above.