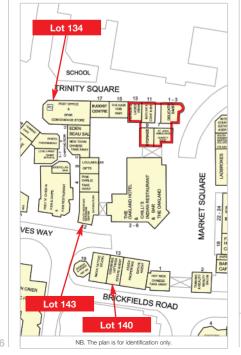

# South Woodham Ferrers

Trinity Square (1-13 odd) Chelmsford Essex CM3 5JX

LOT

- Freehold Shop, Office and Residential Investment
- Comprises five retail units, a residential flat and offices above
- Part let to The Oakland Hotel (SWF) Ltd until 2083 (1)
- Town centre location
- Total Current Rents Reserved

## Location

South Woodham Ferrers is located midway between Southend-on-Sea and Chelmsford on the A132, some 35 miles east of Central London. The M25 Motorway (Junction 29) is some 16 miles to the west, accessible by the A127.

The property is located to the west of Ferrers Road, just off Trinity Row. It is within 1 mile of South Woodham Ferrers Rail Station with regular services to London Liverpool Street (50 minutes). Occupiers close by include an Asda superstore, Domino's Pizza, McDonald's, Ladbrokes, The Oakland Hotel and Santander, amongst others.