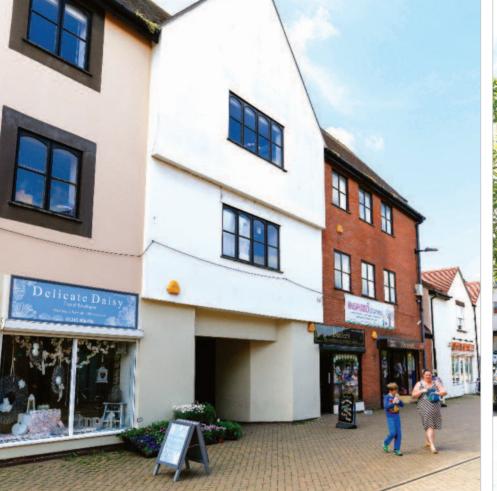

# South Woodham Ferrers

Trinity Square (1-13 odd) Chelmsford Essex CM3 5JX

LOT

- Freehold Shop, Office and Residential Investment
- Comprises five retail units, a residential flat and offices above
- Part let to The Oakland Hotel (SWF) Ltd until 2083 (1)
- Town centre location
- Total Current Rents Reserved

#### Description

The property is arranged on ground and two upper floors to provide five ground floor retail units, with offices and a residential flat above.