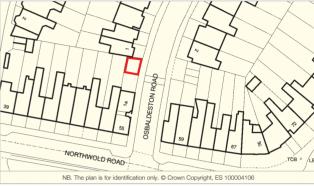

# Land to the rear of 1A Osbaldeston Road, Stoke Newington N16 7DJ

A Freehold Site extending to Approximately 46 sq m (495 sq ft). Possible Development or Car Parking potential, subject to obtaining all necessary consents

#### Description

The property comprises a broadly rectangular shaped site extending to approximately 46 sq m (495 sq ft).

### Accommodation

Site Area Approximately 46 sq m (495 sq ft)