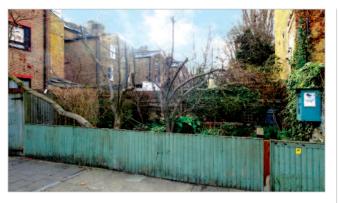

#### Description

The property comprises a broadly rectangular shaped site extending to approximately 46 sq m (495 sq ft).

### Accommodation

Site Area Approximately 46 sq m (495 sq ft)