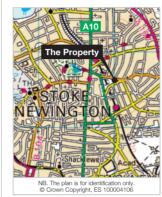

### Location

The property is located on the west side of Osbaldeston Road, to the north of its junction with Northwold Road. Shops and amenities are available along Stoke Newington High Street to the west, with the more extensive facilities of Westfield Stratford City being accessible to the south-east. London Overground services run from Stoke Newington Station to the northwest. Northwold Road (B111) leads to the A10. The open spaces of Stoke Newington Common are to the south-west.