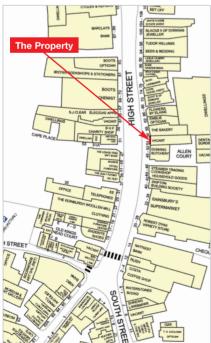

The property is situated on the raised pavement section fronting the south side of High Street in the town centre.

Occupiers close by include British Heart Foundation (opposite), Barclays Bank, Waitrose supermarket, Boots, Sainsbury's, EE, Skipton Building Society, NatWest and Edinburgh Woollen Mill.