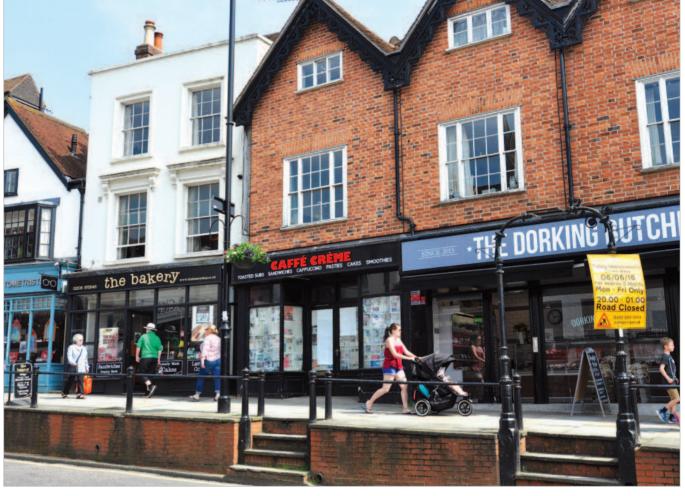

The property is situated on the raised pavement section fronting the south side of High Street in the town centre.

Occupiers close by include British Heart Foundation (opposite), Barclays Bank, Waitrose supermarket, Boots, Sainsbury's, EE, Skipton Building Society, NatWest and Edinburgh Woollen Mill.

# **Description**

This attractive Grade II listed property is arranged on basement, ground and two upper floors to provide a ground floor shop which benefits from ancillary accommodation in the basement. The upper floors comprise a self-contained maisonette which is accessed from the rear courtyard. The maisonette is arranged on part ground floor entrance and two upper floors comprising 4 rooms, kitchen/dining room, bathroom and en-suite shower room. The maisonette has an approximate floor area of 100 sq m (1,076 sq ft).