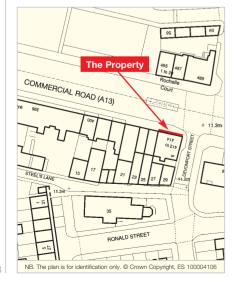

#### Location

Whitechapel is located in the London Borough of Tower Hamlets on the north bank of the River Thames, ½ mile east of the City of London and 2 miles west of Canary Wharf. Transport links are excellent, the area being served by Overground services at Limehouse and Shadwell Stations, as well as Underground services at Tower Hill. This area is benefiting from significant development in the Aldgate area.

The property is situated in a densely populated east London suburb, on the south side of Commercial Road at its junction with Devonport Street. Occupiers close by include a variety of local traders.