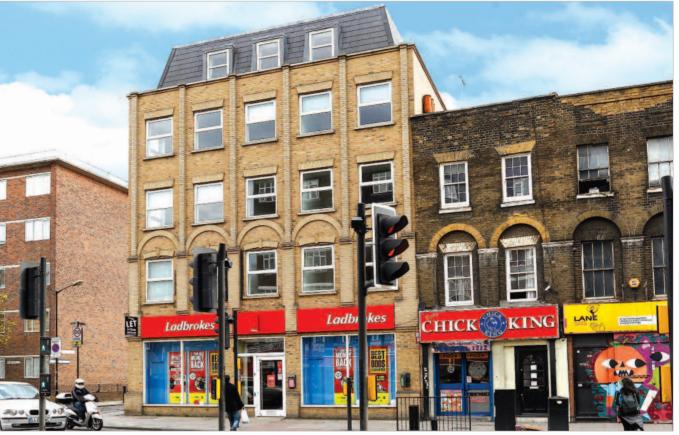

The property is situated in a densely populated east London suburb, on the south side of Commercial Road at its junction with Devonport Street. Occupiers close by include a variety of local traders.

#### Description

The property is arranged on lower ground and ground floor only to provide a betting shop on ground floor. The lower ground floor provides selfcontained office accommodation, which is accessed from Devonport Street. The property forms part of a larger building not included in the sale.