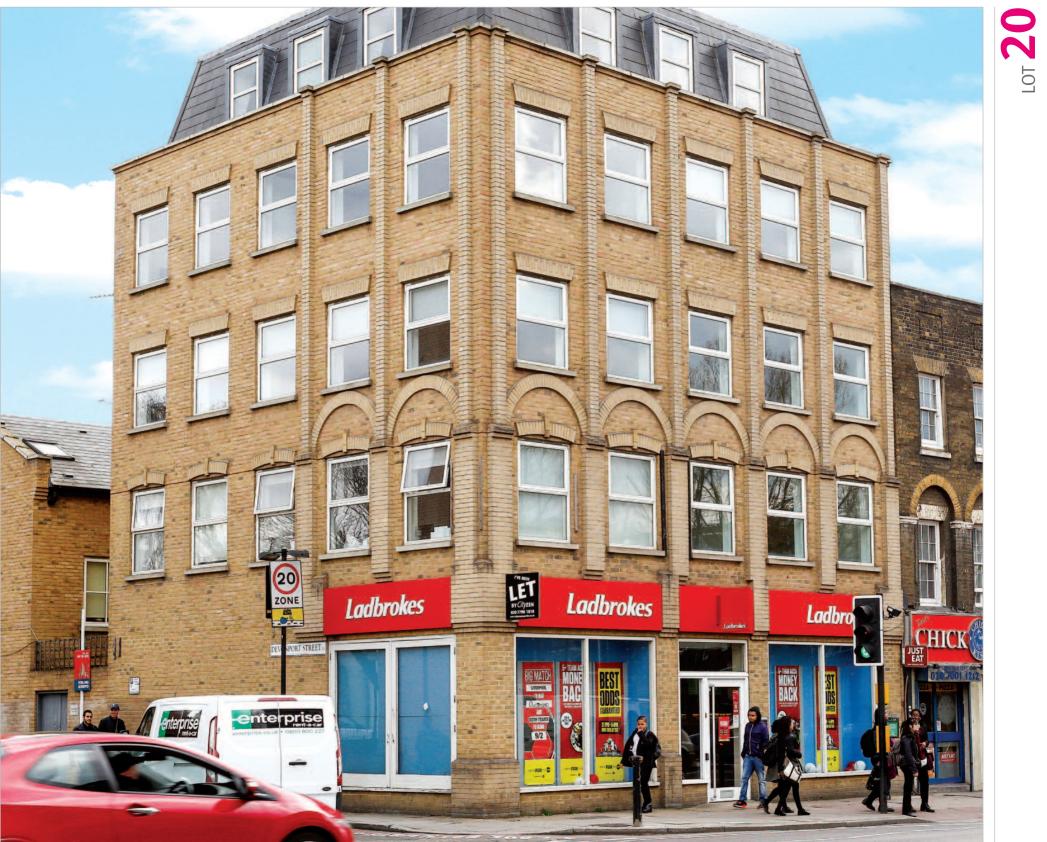

The property is situated in a densely populated east London suburb, on the south side of Commercial Road at its junction with Devonport Street. Occupiers close by include a variety of local traders.

#### Description

The property is arranged on lower ground and ground floor only to provide a betting shop on ground floor. The lower ground floor provides selfcontained office accommodation, which is accessed from Devonport Street. The property forms part of a larger building not included in the sale.