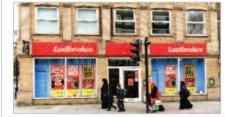

The property is situated in a densely populated east London suburb, on the south side of Commercial Road at its junction with Devonport Street. Occupiers close by include a variety of local traders.

#### Description

The property is arranged on lower ground and ground floor only to provide a betting shop on ground floor. The lower ground floor provides selfcontained office accommodation, which is accessed from Devonport Street. The property forms part of a larger building not included in the sale.

| Floor                                                                                                                                                                                                                                                                                 | Present Lessee                        | Accommodation                                               |                                        |                                              | Lease Terms                          |  | Current Rent<br>£ p.a. | Next Review/<br>Reversion |
|---------------------------------------------------------------------------------------------------------------------------------------------------------------------------------------------------------------------------------------------------------------------------------------|---------------------------------------|-------------------------------------------------------------|----------------------------------------|----------------------------------------------|--------------------------------------|--|------------------------|---------------------------|
| Ground                                                                                                                                                                                                                                                                                | Ladbrokes Betting & Gaming<br>Ltd (1) | Gross Frontage<br>Net Frontage<br>Shop Depth<br>Built Depth | 11.15 m<br>9.85 m<br>8.45 m<br>11.00 m | (36' 7")<br>(32' 4")<br>(27' 8")<br>(36' 1") | Rent review every 5th year<br>FR & I |  | £25,000 p.a.           | Rent Review 2018          |
| Lower Ground                                                                                                                                                                                                                                                                          | Vacant                                | Lower Ground Floor<br>Offices (2)                           | 90.65 sq m                             | (976 sq ft)                                  | -                                    |  | -                      | -                         |
| (1) Website Address: www.ladbrokes.co.uk<br>For the year ended 31st December 2014, Ladbrokes Betting & Gaming Ltd reported a turnover of £824m, a pre-tax profit of £57m, shareholders'<br>funds of £1.869bn and a net worth of £1.0966bn.<br>(2) Net Internal Floor Areas (Not IPMS) |                                       |                                                             |                                        |                                              |                                      |  |                        | l.                        |