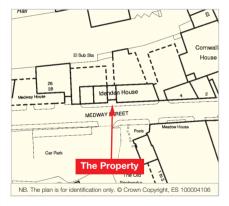

### Location

The property is situated on the north side of Medway Street to the west of its junction with Pudding Lane. Situated in Maidstone town centre, the shops benefit from being opposite a car park whilst the flats enjoy easy access to a wide range of local amenities and facilities. Maidstone East Rail Station is less than half a mile to the north and provides direct services to London Victoria. The A229 provides access to Junction 6 of the M20 Motorway approximately 1.75 miles to the north.