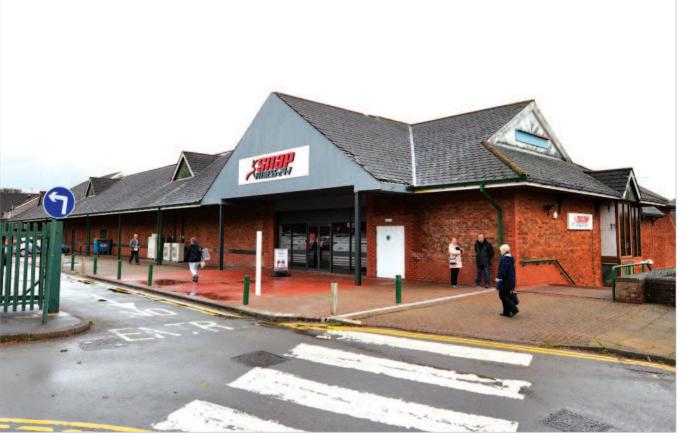

#### Description

The property is arranged on ground floor only to provide a gym. The property is on a sloping site above the Iceland unit and forms part of the Market Place Shopping Centre. The property provides the following accommodation and dimensions:Ground Floor (GIA)824.9 sq m(8,879 sq ft)

#### Tenancy

The property is at present let to R & D FITNESS LIMITED (t/a Snap Fitness) for a term of 15 years from 1st February 2018 at a current rent of £64,000 per annum. The lease provides for rent reviews every fifth year of the term and contains effectively full repairing and insuring covenants by way of a service charge (there is a service charge cap at  $\pounds1.75$  per square foot for the first year). There is a break option in the tenth year (1).