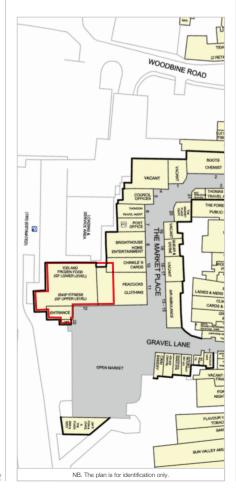

The property is situated in the Market Place Shopping Centre, on the west side of the High Street (B2451), adjacent to the town centre car park providing some 150 car parking spaces and bus station. Occupiers close by include Iceland, Peacocks, BrightHouse, Boots, Thomas Cook, Lloyds Bank and Wilkinson's, amongst others.

#### Description

The property is arranged on ground floor only to provide a gym. The property is on a sloping site above the Iceland unit and forms part of the Market Place Shopping Centre. The property provides the following accommodation and dimensions:Ground Floor (GIA)824.9 sq m(8,879 sq ft)