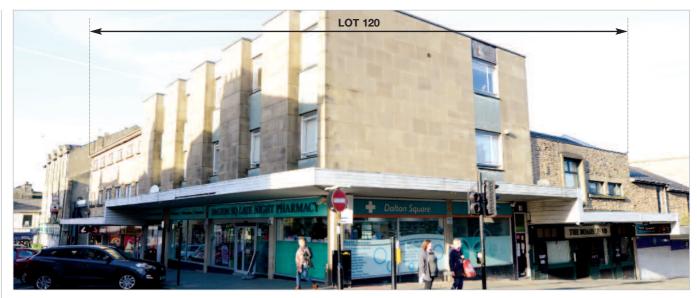

#### Location

Lancaster is a historic market town located approximately 21 miles to the north of Preston, 44 miles to the north of Manchester and 18 miles to the south of Kendal.

The property is located in the town centre at the junction of Great John Street and Gage Street, close to Penny Street, the Marketgate Shopping Centre and the St Nicholas Arcades.

#### Description

The property is arranged on ground and two upper floors to provide three ground floor shops, two of which have ancillary accommodation above. The remaining floors (above 24-26 Great John Street) provide self-contained offices accessed from Great John Street. There is also a public house, which has been sold off on a long lease.

#### • Freehold Shop, Office and Ground Rent Investment

- Comprising three shops, self-contained offices and a public house (sold off)
- Part let to Ladbrokes Betting & Gaming Ltd until 2026 (no breaks)
- Public house lease reversion in 49 years
- Total Current Rents Reserved