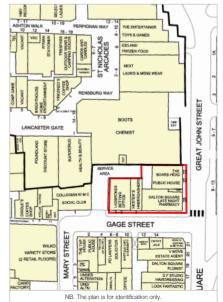

#### Location

Lancaster is a historic market town located approximately 21 miles to the north of Preston, 44 miles to the north of Manchester and 18 miles to the south of Kendal.

The property is located in the town centre at the junction of Great John Street and Gage Street, close to Penny Street, the Marketgate Shopping Centre and the St Nicholas Arcades.

Occupiers close by include Boots (adjacent), whilst Wilko, Card Factory, Vision Express and Clintons all front onto Penny Street. Occupiers within the St Nicholas Arcades include Poundland, Iceland, Next, Argos and Superdrug, amongst many others.