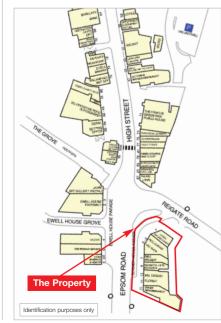

The property is situated on Epsom Road in a prominent corner position at its junction with Reigate Road.

Occupiers close by include Sainsbury's, Co-Operative Foods, Coral, William Hill, Barclays Bank and a range of local traders.

#### Description

This attractive property is arranged on ground and two upper floors to provide a prominent parade of 8 shops (Units 3 & 5 and 11 & 13 presently interconnect to provide 2 double units), with 9 self-contained flats above.