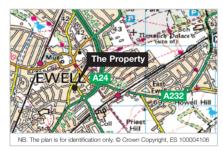

#### Location

Ewell is a popular suburb lying approximately 15 miles south-west of Central London. The town is adjacent to Epsom and is some 4 miles north-east of Junction 9 of the M25 Motorway. There are also regular rail services to Central London.

The property is situated on Epsom Road in a prominent corner position at its junction with Reigate Road.

Occupiers close by include Sainsbury's, Co-Operative Foods, Coral, William Hill, Barclays Bank and a range of local traders.