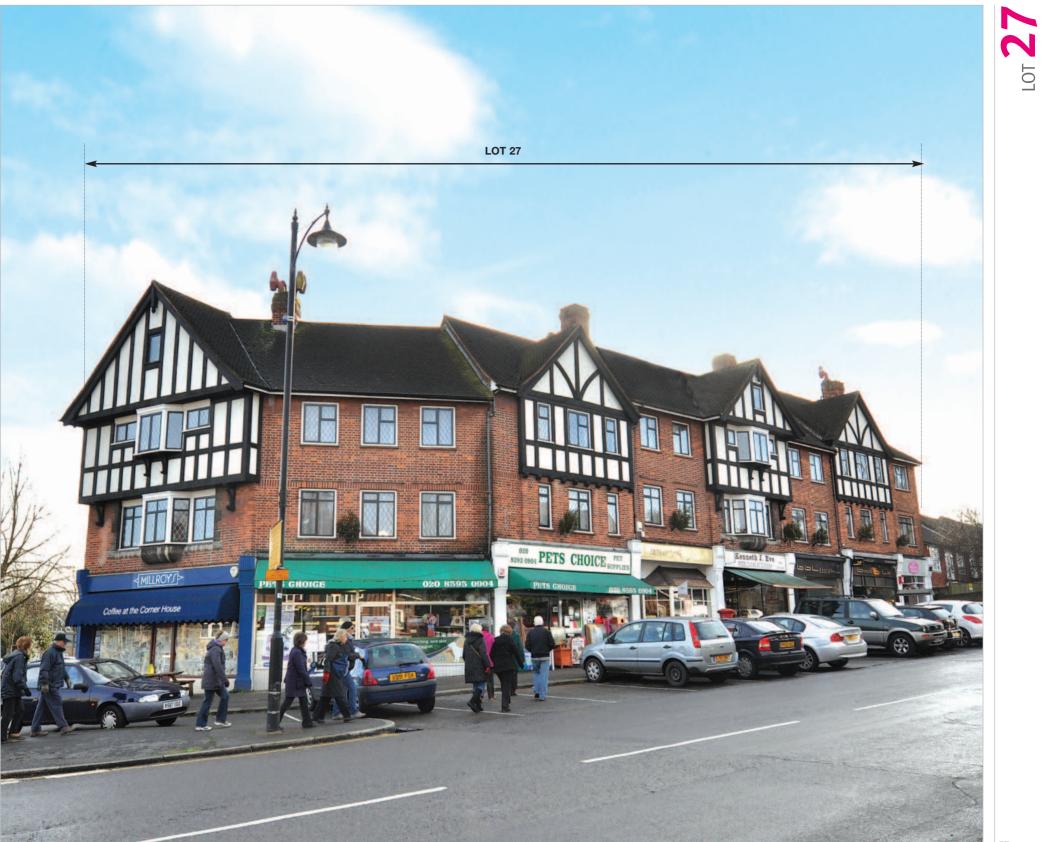

#### Description

This attractive property is arranged on ground and two upper floors to provide a prominent parade of 8 shops (Units 3 & 5 and 11 & 13 presently interconnect to provide 2 double units), with 9 self-contained flats above.