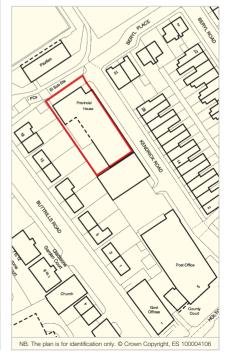

The property is situated on the western fringe of Barry town centre on Kendrick Road. The property is in a residential area close to the main town centre thoroughfare of Holton Road and the A4055 providing access to Cardiff.

Occupiers close by include the Post Office and the Citizens Advice Bureau.