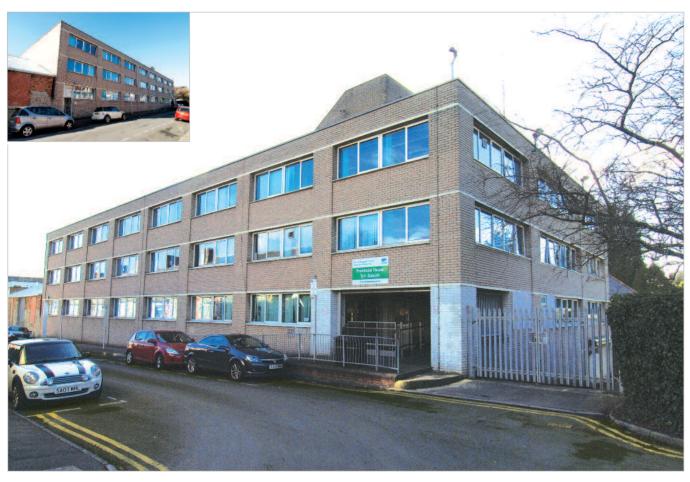

# **Description**

The property is arranged on basement, ground and two upper floors to provide a substantial office building benefitting from a passenger lift and a rooftop plant room. The offices comprise good open plan space, partitioned meeting rooms, WCs and central heating. The property benefits from a secure lower ground floor car park for 10 vehicles.

The property is situated on the western fringe of Barry town centre on Kendrick Road. The property is in a residential area close to the main town centre thoroughfare of Holton Road and the A4055 providing access to Cardiff.

# Barry Provincial House Kendrick Road South Glamorgan CF62 8BF