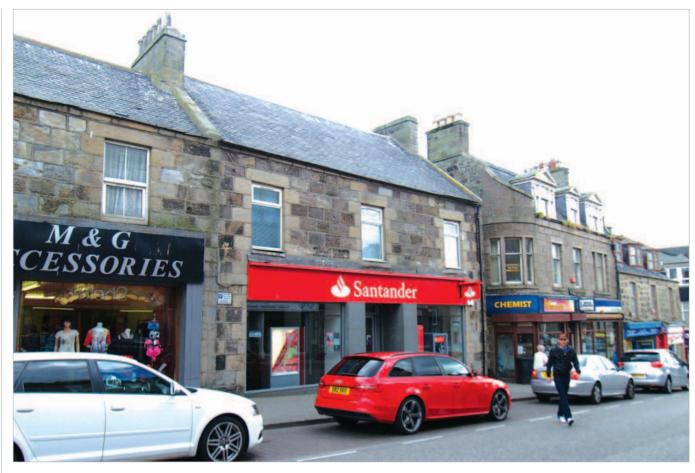

The property is situated fronting Broad Street, which is the town's principal retail thoroughfare. Multiple retailers represented close by include RBS, Clydesdale Semi-Chem, British Heart Foundation, M&Co, Boots etc.

#### Description

The property is arranged on ground and one upper floor to provide a ground floor banking hall with ancillary accommodation above.

The property provides the following accommodation and dimensions:

#### Tenancy

The entire property is at present let to SANTANDER UK PLC for a term of years commencing 25th March 2004 expiring 23rd June 2019 at a current rent of  $\pounds19,500$  per annum. The lease provides for rent reviews every fifth year of the term and contains full repairing and insuring covenants.