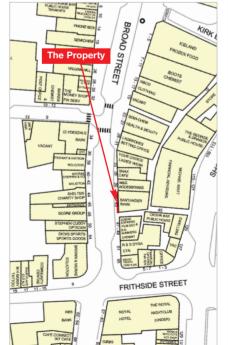

The property is situated fronting Broad Street, which is the town's principal retail thoroughfare. Multiple retailers represented close by include RBS, Clydesdale Semi-Chem, British Heart Foundation, M&Co, Boots etc.