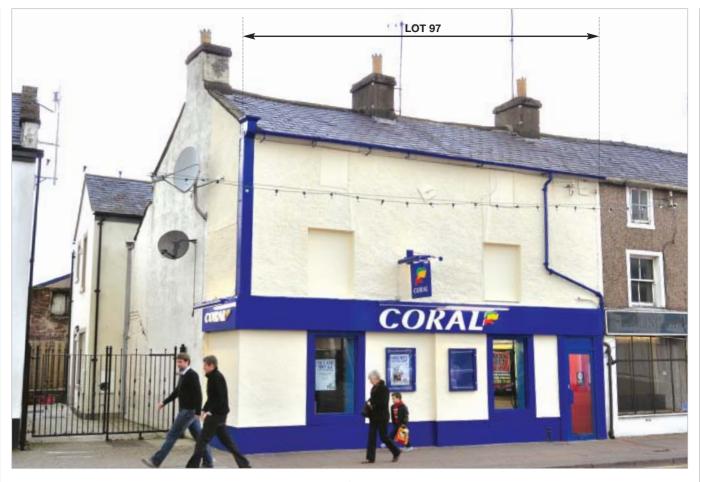

#### **Description**

The property is arranged on ground and two upper floors. The ground floor provides a double fronted betting office and part of the first floor is used as staff/ancillary accommodation. The remainder of the upper floors have been sealed off and are not presently used by the tenant.

The property provides the following accommodation and dimensions:

| Gross Frontage           | 8.45 m                | (27' 8")    |
|--------------------------|-----------------------|-------------|
| Shop Depth               | 6.95 m                | (22' 9")    |
| Built Depth              | 11.70 m               | (38' 5")    |
| Ground Floor             | 48.80 sq m            | (525 sq ft) |
| Part First Floor         | 9.75 sq m             | (105 sq ft) |
| Deal Floor Consens Floor | Matinanastadia, Allas |             |