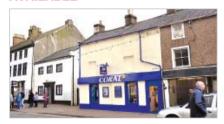

#### **Description**

The property is arranged on ground and two upper floors. The ground floor provides a double fronted betting office and part of the first floor is used as staff/ancillary accommodation. The remainder of the upper floors have been sealed off and are not presently used by the tenant.

#### **Tenancy**

The entire property is at present let to CORAL RACING LIMITED for a term of 20 years from 24th September 2011 at a current rent of  $\mathfrak{L}7,700$  per annum, exclusive of rates. The lease provides for a minimum rental increase to  $\mathfrak{L}8,501$  pa or Open Market Rental Value (whichever is the greater) in September 2016. In September 2021 the rent will be reviewed to the greater of 2% per annum compounded or OMRV and in September 2026 to OMRV only. The lease contains full repairing and insuring covenants although these are limited in respect of the upper parts.