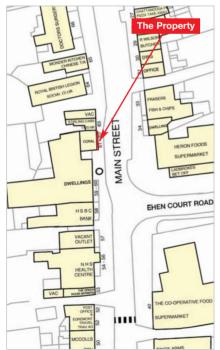

#### Location

Egremont, with a population of some 6,500, is an attractive small town situated 5 miles south-west of Whitehaven on the edge of the Lake District. The town is situated on the A595 close to the junction with the A5086. The M6 motorway is some 45 miles to the east. The property is situated in the town centre on the west side of Main Street, opposite the junction with Ehen Court Road. Occupiers close by include HSBC, Post Office, McColls, NHS Health Centre. The Co-Operative Food. Heron Food and Ladbrokes.