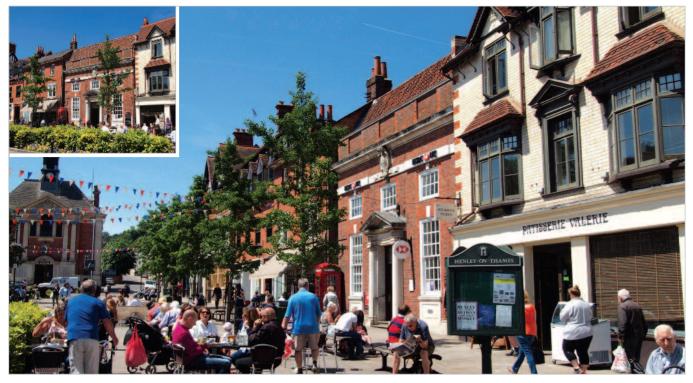

The property is located on the north side of Market Place, close to its junction with Bell Street. It is within 0.4 miles of Henley-on-Thames Rail Station.

Occupiers close by include Patisserie Valerie (adjacent), NatWest Bank, a JD Wetherspoon public house, Barclays Bank, Sainsbury's Local, Pizza Express and Waitrose, amongst others.

#### **Description**

The property is arranged on ground and two upper floors to provide a ground floor bank with ancillary accommodation on the first and second floors.

The property provides the following accommodation and dimensions: