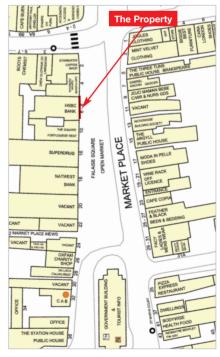

The property is located on the north side of Market Place, close to its junction with Bell Street. It is within 0.4 miles of Henley-on-Thames Rail Station.

Occupiers close by include Patisserie Valerie (adjacent), NatWest Bank, a JD Wetherspoon public house, Barclays Bank, Sainsbury's Local, Pizza Express and Waitrose, amongst others.