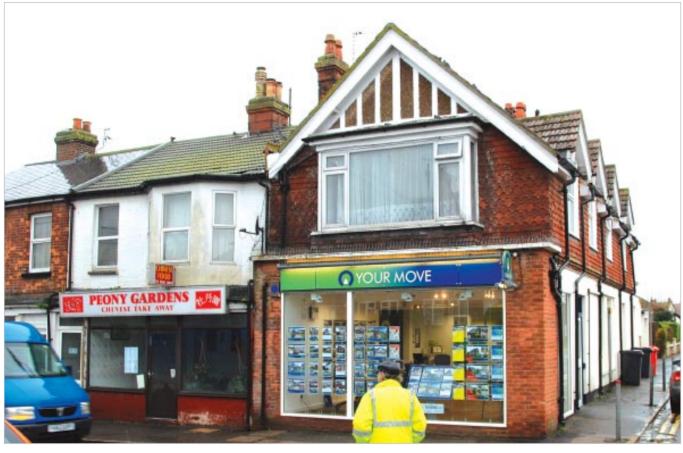

The property is situated in a small shopping parade at the northern end of Polegate High Street at the junction with Albert Place, close to Station Road.

Occupiers close by include Co-Op Funeral Care, Fox and Sons, Age Concern and other local occupiers.

# **Description**

The property is arranged on ground and one upper floor to provide a retail unit on the ground floor and self-contained two bedroom flat on the first floor. A detached single garage is located to the rear of the property. Access to the shop is from the return frontage, Albert Place.

|  | No. | Present Lessee      | Accommodation                                           |                                  |                              |             | Next Review/<br>Reversion |  |
|--|-----|---------------------|---------------------------------------------------------|----------------------------------|------------------------------|-------------|---------------------------|--|
|  | 91  | Your-Move.co.uk (1) | Net Frontage 4 Return Window Frontage 3 Shop Depth 14.7 | 1.7 m (15' 5")<br>3.4 m (11' 2") | lessee's option to determine | £9,000 p.a. | Rent Review 2017          |  |
|  | 91A | Individual          | First Floor Flat                                        |                                  | 99 years from 29.09.1989     | £30 p.a.    | Reversion 2038            |  |
|  |     | Vacant              | Garage                                                  |                                  |                              |             |                           |  |