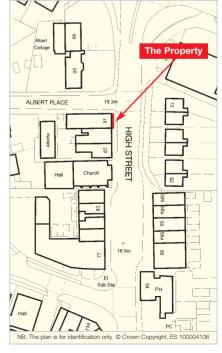

The property is situated in a small shopping parade at the northern end of Polegate High Street at the junction with Albert Place, close to Station Road.

Occupiers close by include Co-Op Funeral Care, Fox and Sons, Age Concern and other local occupiers.