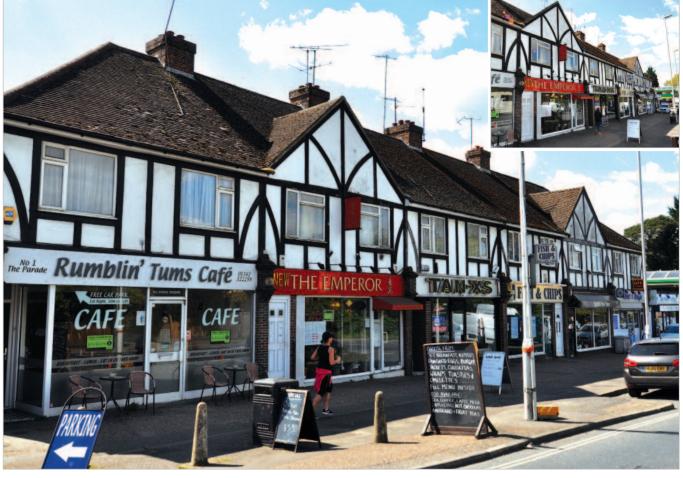

#### Description

The property is arranged on basement, ground and two upper floors to provide a ground floor restaurant/takeaway with basement kitchen together with a self-contained maisonette above, which is separately accessed from the front.

#### Tenancy

The entire property is at present let to D ZHANG (t/a The Emperor) by way of a lease extension for a term of 10 years from 10th May 2013 at a current rent of  $\mathfrak{L}29,000$  per annum. The lease provides for a rent review in the 5th year of the term and contains full repairing and insuring covenants. We understand the property has been sub-let.