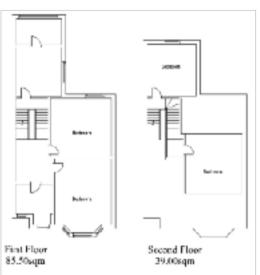

## **Accommodation**

Basement - Three Rooms

**Ground Floor** - Entrance Hall, Reception Room, Reception Room/Dining Room, Kitchen, Separate WC

First Floor – Master Bedroom with En-Suite, Bathroom/WC, Two Further Bedrooms

Second Floor - Two Bedrooms

Gross Internal Area Approximately 280 sq m (3,014 sq ft)

NB: Floor plans are available for inspection on our website www.allsop.co.uk