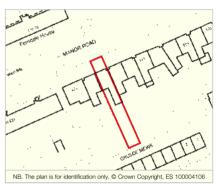

## Location

The property is located on the south side of Manor Road, to the east of its junction with Lordship Road. Local shops and amenities can be found along Stamford Hill. Stoke Newington Rail Station is within walking distance and local bus routes run along Stamford Hill. Manor House Underground Station (Piccadilly Line) is within walking distance to the north-west, and the nearby A10 provides direct access to the M25 Motorway to the north (Junction 25). The open spaces of Clissold Park are accessible to the south.