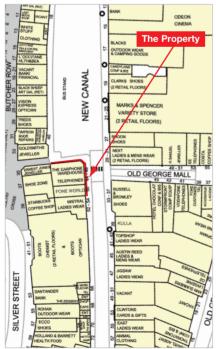

The property is situated in the heart of the town centre in a prominent corner position on New Canal opposite Old George Mall and diagonally opposite Marks & Spencer.

Other occupiers close by include Next, Russell & Bromley, Topshop, Austin Reed, Jigsaw, Boots, Clarks, White Stuff, L'Occitane, Vision Express, Goldsmiths and Ernest Jones.