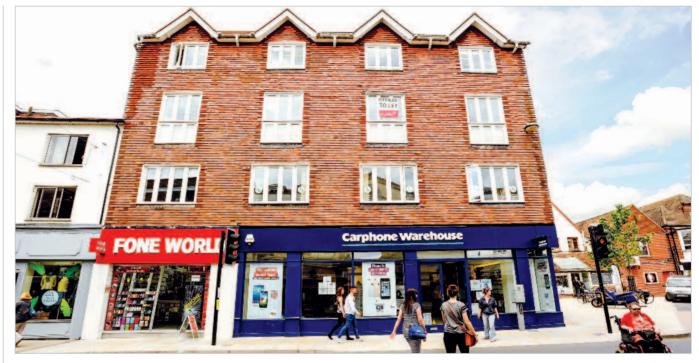

## Description

The property is arranged on ground and three upper floors to provide two ground floor shop units together with three floors of self-contained offices above which are separately accessed from New Canal.