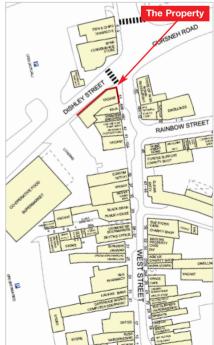

The property is situated on the south side of West Street at its junction with Dishley Street, Cursneh Road and Bargates.

Occupiers close by include Co-operative Food, Spar, Sue Ryder, Age UK and NHS Pharmacy.