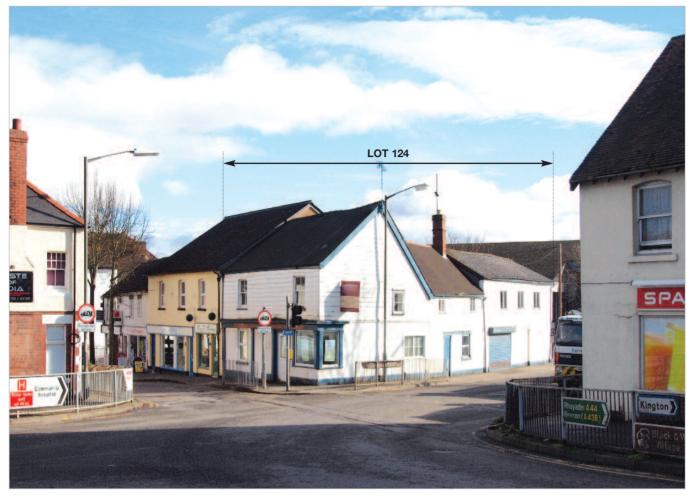

The property is situated on the south side of West Street at its junction with Dishley Street, Cursneh Road and Bargates.

Occupiers close by include Co-operative Food, Spar, Sue Ryder, Age UK and NHS Pharmacy.

# **Description**

The property is arranged on ground and one upper floor to provide a ground floor shop with kitchen, toilets, storage and ancillary accommodation to the rear together with a former first floor flat and a garage plus a large workshop.

The property provides the following accommodation and dimensions:

| Gross Frontage (West Street)    | 8.90 m  | (29' 3") |
|---------------------------------|---------|----------|
| Gross Frontage (Dishley Street) | 26.40 m | (86' 7") |
| Shop Frontage (West Street)     | 6.90 m  | (22' 8") |
| Shop Depth                      | 4.35 m  | (14' 3") |
| Built Depth                     | 26.10 m | (85' 7") |