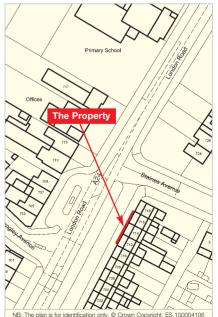

## Location

North Cheam is within the London Borough of Sutton and is a popular suburb, located 11 miles south-west of central London and 5 miles south-east of Kingston upon Thames.

The property is situated on London Road, which forms part of the A24 and forms part of a well established shopping parade, close to the junction with Staines Avenue.