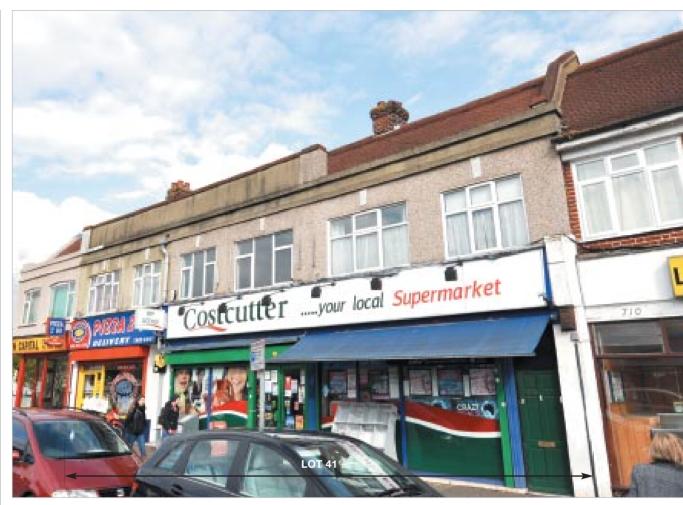

## Location

North Cheam is within the London Borough of Sutton and is a popular suburb, located 11 miles south-west of central London and 5 miles south-east of Kingston upon Thames.

The property is situated on London Road, which forms part of the A24 and forms part of a well established shopping parade, close to the junction with Staines Avenue.

Occupiers close by include a full range of local traders. On-street parking is available to the front of the property.

## Description

The property is arranged on basement, ground and two upper floors to provide a double fronted convenience store and a shop (t/a Pizza 2 Go), both with basements, together with three maisonettes above. The shop and all three maisonettes have been sold off on long leases. The property benefits from rear access off Staines Avenue to a small yard.