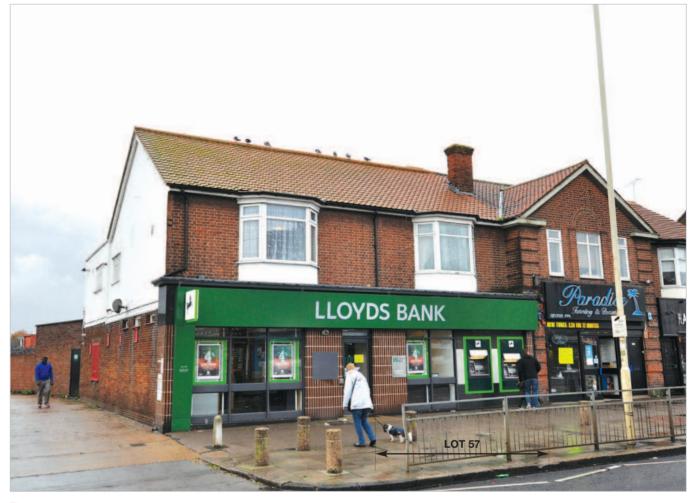

The property is situated on the south side of Oxlow Lane forming part of a parade of shops in this popular neighbourhood shopping location. Occupiers close by include Ladbrokes, McColl's and a range of local occupiers.

#### **Description**

The property is arranged on ground and one upper floor to provide a shop unit presently occupied by Lloyds Bank who use it in conjunction with the adjoining unit which is not included within the sale. The first floor comprises a self-contained flat which is approached from the rear.