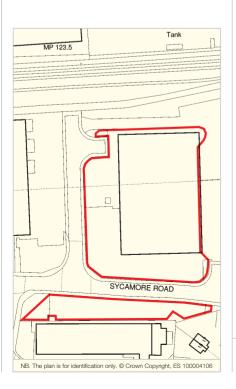

# Castle Donington Unit 2 Sycamore Road Trent Lane Industrial Estate Leicestershire DE74 2NP

- Freehold Industrial Investment
- Competitive location with road, rail and air links near M1 Motorway
- Industrial building totalling 3,393.65 sq m (36,529 sq ft)
- Let to Sun Chemicals Ltd (1)
- Reversion 2019
- Current Rent Reserved

### **Tenure**

Freehold.

### Location

Located near the famous Donington Park circuit between Birmingham and Nottingham, Castle Donington benefits from excellent road, rail and air transport links.

The property is situated less than a kilometre from the M1 Motorway, and has access to East Midlands International Airport as well as rail use.