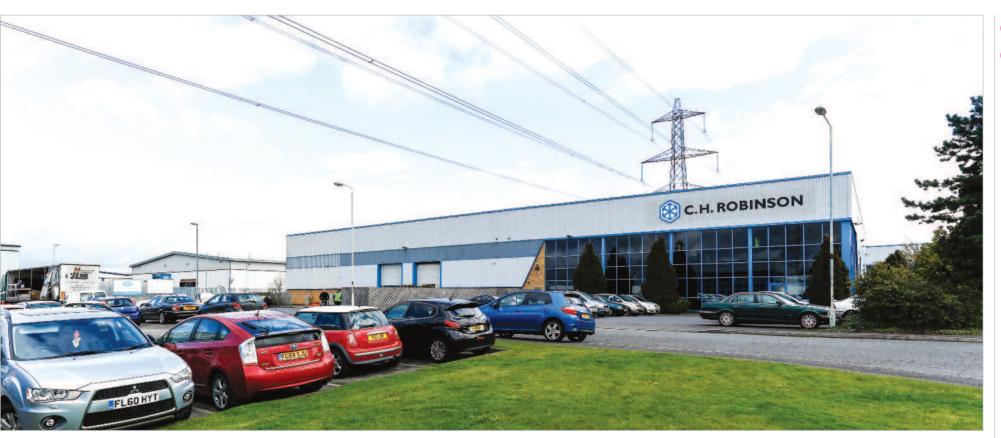

### Description

The property comprises a detached industrial/warehouse unit with an eaves height of 7.6m. The ground floor comprises warehouse, offices, storerooms, WCs and ancillary staff rooms, whilst the first floor provides further offices, meeting rooms, kitchen, WCs and further storage. In addition, a lower level mezzanine floor provides further storage space.

### Tenancy

The entire property is at present let to SUN CHEMICALS LTD for a term of 25 years from 25th December 1994 at a current rent of £148,750 per annum. The lease provides for rent reviews every 5th year of the term and contains full repairing and insuring covenants. The unit is sublet in its entirety to CH Robinson Worldwide (UK) Limited on a term expiring 3rd April 2018 (1).