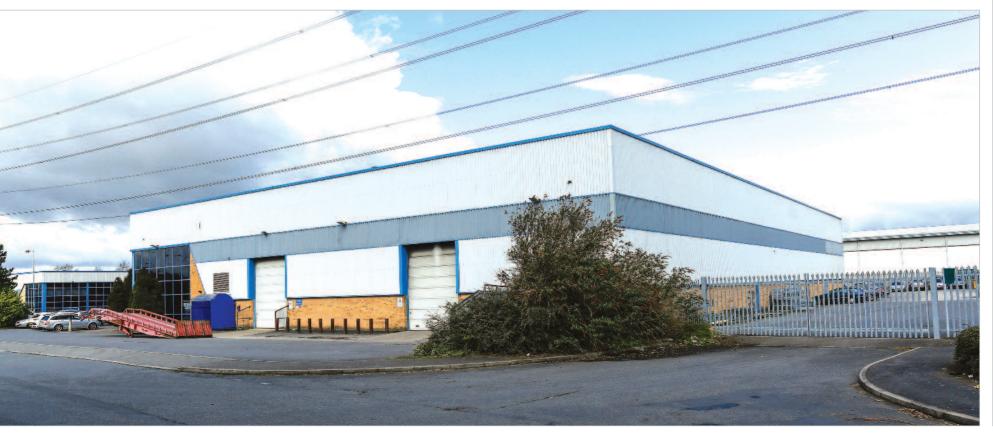

### Description

The property comprises a detached industrial/warehouse unit with an eaves height of 7.6m. The ground floor comprises warehouse, offices, storerooms, WCs and ancillary staff rooms, whilst the first floor provides further offices, meeting rooms, kitchen, WCs and further storage. In addition, a lower level mezzanine floor provides further storage space.

### Tenancy

The entire property is at present let to SUN CHEMICALS LTD for a term of 25 years from 25th December 1994 at a current rent of £148,750 per annum. The lease provides for rent reviews every 5th year of the term and contains full repairing and insuring covenants. The unit is sublet in its entirety to CH Robinson Worldwide (UK) Limited on a term expiring 3rd April 2018 (1).