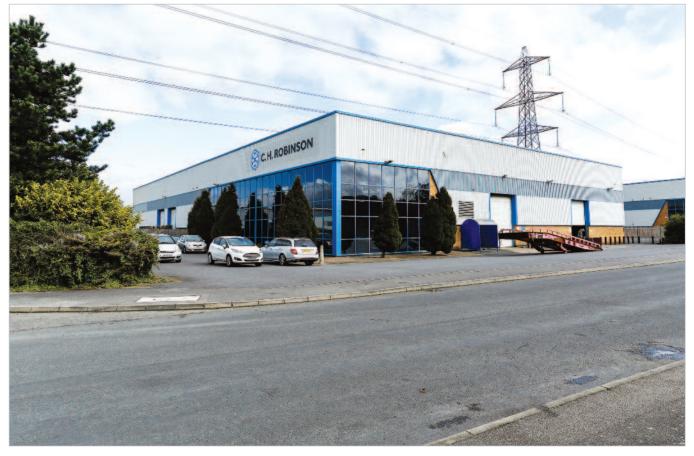

### Description

The property comprises a detached industrial/warehouse unit with an eaves height of 7.6m. The ground floor comprises warehouse, offices, storerooms, WCs and ancillary staff rooms, whilst the first floor provides further offices, meeting rooms, kitchen, WCs and further storage. In addition, a lower level mezzanine floor provides further storage space.

### Tenancy

The entire property is at present let to SUN CHEMICALS LTD for a term of 25 years from 25th December 1994 at a current rent of £148,750 per annum. The lease provides for rent reviews every 5th year of the term and contains full repairing and insuring covenants. The unit is sublet in its entirety to CH Robinson Worldwide (UK) Limited on a term expiring 3rd April 2018 (1).