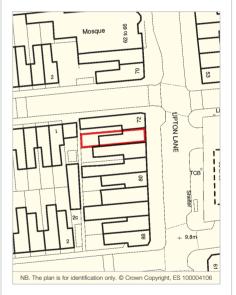

# Location

The property is situated on the west side of Upton Lane, between its junctions with Chaucer Road and Gower Road. Road links are good with the A114 (Upton Lane) leading to the A12 to the north. Public transport links are provided by Wanstead Park (Overground services), Forest Gate (National Rail services) and Upton Park (District and Hammersmith & City Line Underground services), which are all within walking distance. Local shops and amenities are available along Upton Lane itself and the open green spaces of West Ham Park are also accessible.