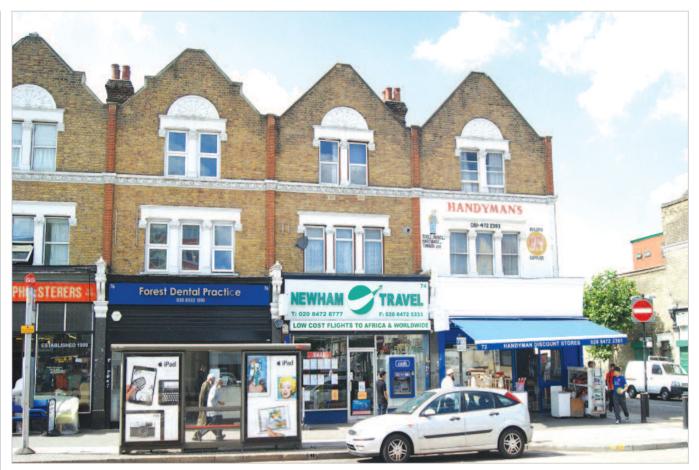

### **Description**

The property comprises a mid terrace building arranged over ground and two upper floors. The property is internally arranged to provide retail accommodation on the ground floor and three residential flats over ground, first and second floors.

# **London E7**

74 Upton Lane, Forest Gate E7 9LW

- Shop Subject to a Commercial Lease and Each Flat subject to an Assured Shorthold Tenancy
- Total Current Rent Reserved