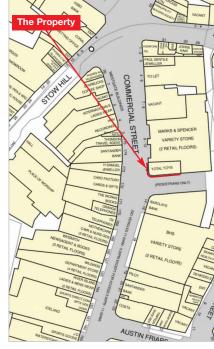

The property is situated in a central position in the town centre adjacent to Marks & Spencer.

Occupiers close by include BHS, W H Smith, Mothercare, H Samuel and HMV.