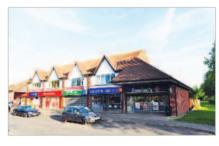

# **Description**

The property is arranged on the ground floor only to provide a single storey takeaway shop unit, forming part of a local parade.

The property provides the following accommodation and dimensions:

## **Tenancy**

The entire property is at present let to DP REALTY LTD (t/a Domino's) for a term of 20 years from 1st March 2010 at a current rent of £10,000 per annum. The lease provides for rent reviews every fifth year of the term and contains full repairing and insuring covenants. (1) There is a tenant's option to determine the lease at the end of the tenth year.