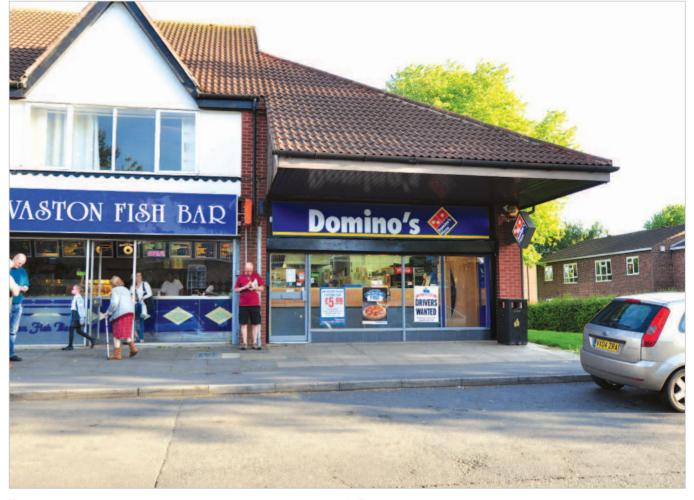

# **Description**

The property is arranged on the ground floor only to provide a single storey takeaway shop unit, forming part of a local parade.

The property provides the following accommodation and dimensions:

## **Tenancy**

The entire property is at present let to DP REALTY LTD (t/a Domino's) for a term of 20 years from 1st March 2010 at a current rent of £10,000 per annum. The lease provides for rent reviews every fifth year of the term and contains full repairing and insuring covenants. (1) There is a tenant's option to determine the lease at the end of the tenth year.