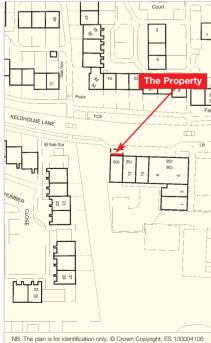

The property is situated in a local parade of shops on the south side of Keldholme Lane, close to the junction with Gillamoor Court. Occupiers close by include One Stop and other local traders.