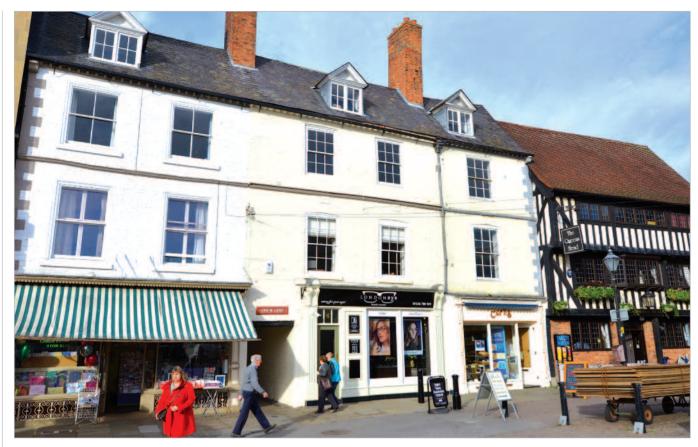

The property is situated in the town centre on the north-west side of the pedestrianised Market Place.

Occupiers close by include Toni & Guy, Starbucks, Boots Opticians, WH Smith, Barclays, Santander and NatWest amongst others.

#### Description

Gross

Net

The recently refurbished property is arranged on basement, ground and two upper floors to provide a ground floor shop unit with ancillary basement and upper floors. We understand that the front half of the first floor has been sublet by the tenant. The property benefits from return frontage onto Chain Lane.

#### Tenancy

The entire property is at present let to PAUL COTTER OPTICAL SUPPLIES LTD (t/a London Eye) for a term of 5 years from 11th November 2014 at a current rent of £16,000 per annum. The lease contains full repairing and insuring covenants subject to a schedule of condition and a rent free period until 10th May 2015. The seller will top up the rent on completion such that the buyer effectively receives £16,000 pa until 10th May 2015.

## • Freehold Shop Investment

- Double fronted shop with return frontage to Chain Lane
- Let to Paul Cotter Optical Supplies Ltd expiring 2019 (1)
- Recently refurbished shop
- Prominent corner position
- Current Rent Reserved