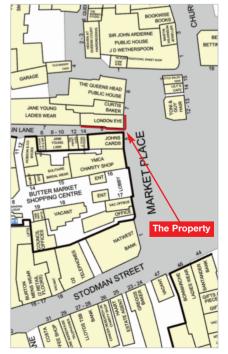

The property is situated in the town centre on the north-west side of the pedestrianised Market Place.

Occupiers close by include Toni & Guy, Starbucks, Boots Opticians, WH Smith, Barclays, Santander and NatWest amongst others.