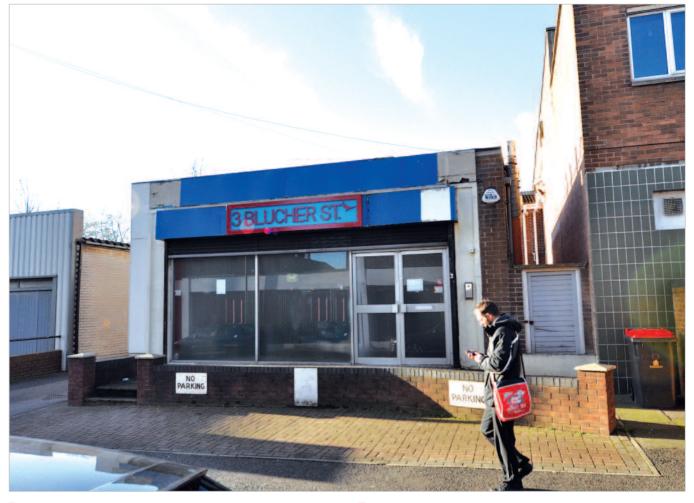

The property is situated within the town centre on the west side of Blucher Street, south of the junction with Pitt Street.

Occupiers close by include YMCA (adjacent), Royal Mail Sorting Office and Barnsley Hospice Charity Shop.

## **Description**

The property is arranged on ground floor only and is used by the lessee as a drop in centre.

The property provides the following accommodation and dimensions:

Gross Frontage 7.85 m (25' 9")