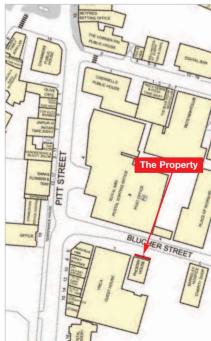

The property is situated within the town centre on the west side of Blucher Street, south of the junction with Pitt Street.

Occupiers close by include YMCA (adjacent), Royal Mail Sorting Office and Barnsley Hospice Charity Shop.