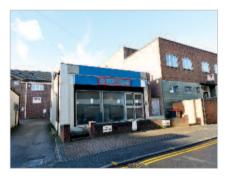

The property is situated within the town centre on the west side of Blucher Street, south of the junction with Pitt Street.

Occupiers close by include YMCA (adjacent), Royal Mail Sorting Office and Barnsley Hospice Charity Shop.

## **Description**

The property is arranged on ground floor only and is used by the lessee as a drop in centre.

The property provides the following accommodation and dimensions:

Gross Frontage 7.85 m (25' 9")