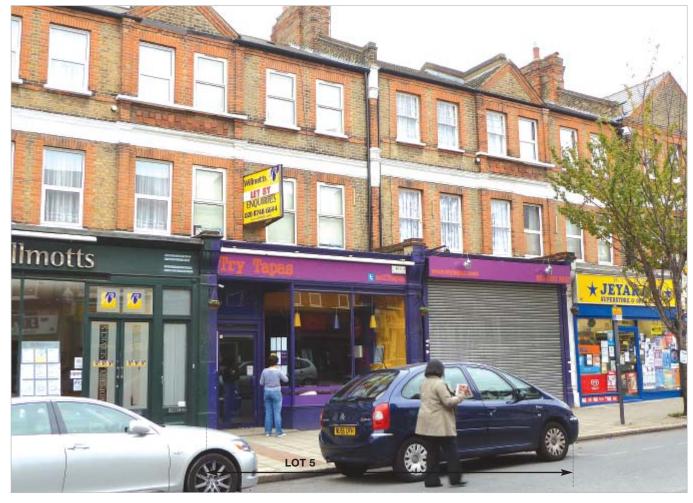

## Location

Honor Oak is a densely populated South-East London suburb situated between Dulwich and Catford, about 2 miles north of Sydenham, Transport links are good, with Honor Oak Park Station linking to London Bridge (14 minutes) and the South Circular (A205) is about half a mile to the south. The property is situated on the south side of Honor Oak Park, close to the junction with Grierson Road and forms part of a parade of shops and restaurants serving the surrounding densely populated residential area.

#### **Description**

The property is arranged on ground and two upper floors to provide a mid terrace double shop on the ground floor with two self-contained maisonettes above that have been sold off on long leases.

# **London SE23**

37-39 Honor Oak Park Lewisham **SE23 1DZ** 

- Freehold Restaurant and **Residential Ground Rent** Investment
- Busy local parade in improving area
- Restaurant let on a lease expiring in 2021
- No VAT applicable
- Rent Review 2015
- Total Current Rents Reserved