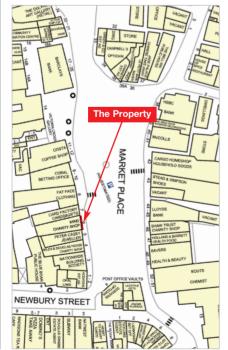

# Location

Wantage is an attractive market town situated some 60 miles west of London and some 15 miles south of Oxford. Road communications are good with the A338 providing a direct link to the M4 motorway (Junction 24) 10 miles to the south and the A34 some 5 miles to the east

which gives access to Oxford and the M40.

The property is prominently situated fronting the south side of Market Place

which is the main retail location in the town.

Occupiers close by include Card Factory (adjacent), Fat Face, Nationwide,