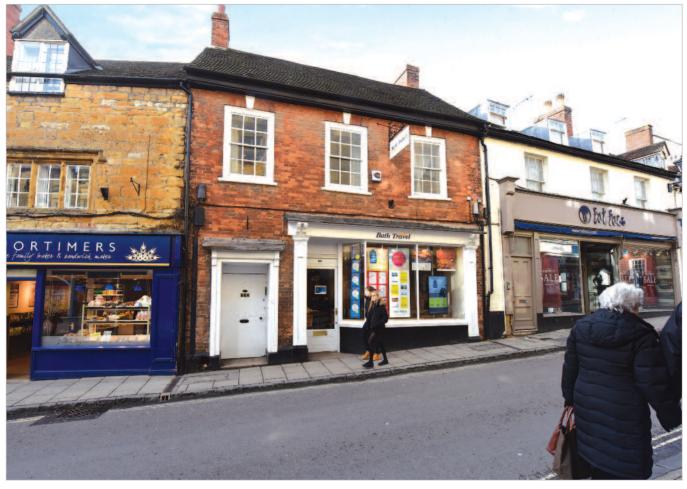

The property is situated in the centre of this attractive town, adjacent to Fat Face.

Occupiers close by include Joules, Edinburgh Woollen Mill, Orvis, WH Smith and Scrivens, amongst many other national and local retailers.

#### **Description**

The property is arranged on ground and one upper floor to provide a shop with self-contained flat above. The flat is accessed from the front.

The property provides the following accommodation and dimensions:

# Freehold Shop Investment

- Comprises shop and self-contained flat
- Let to RE Bath Travel Service Ltd on a lease expiring 2026 (no breaks)
- Affluent market town location, adjacent to Fat Face
- Rent Review 2014 outstanding (1)
- Current Rent Reserved