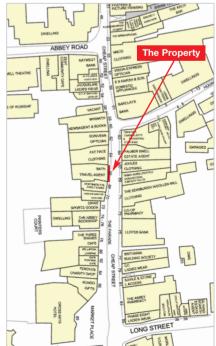

The property is situated in the centre of this attractive town, adjacent to Fat Face.

Occupiers close by include Joules, Edinburgh Woollen Mill, Orvis, WH Smith and Scrivens, amongst many other national and local retailers.

# 66 Cheap Street Dorset DT9 3BJ