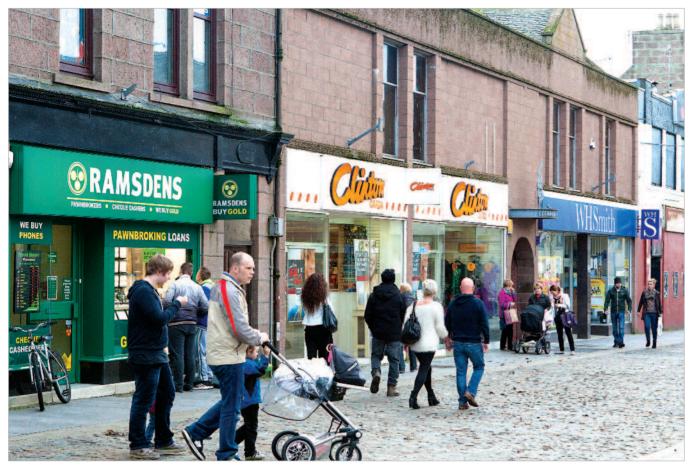

The property is situated on the pedestrianised section of Marischal Street which is the main shopping street in the town centre. Occupiers close by include WH Smith (adjacent), Nationwide, British Heart Foundation, Stead & Simpson, H Samuel and Superdrug.

## **Description**

The property is arranged on ground and one upper floor to provide a double fronted shop unit with ancillary accommodation on the first floor. The property benefits from rear loading access and there is limited on-site car parking.