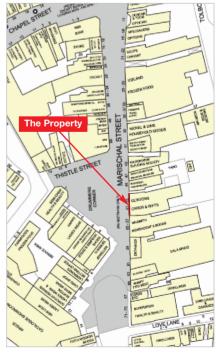

The property is situated on the pedestrianised section of Marischal Street which is the main shopping street in the town centre. Occupiers close by include WH Smith (adjacent), Nationwide, British Heart Foundation, Stead & Simpson, H Samuel and Superdrug.