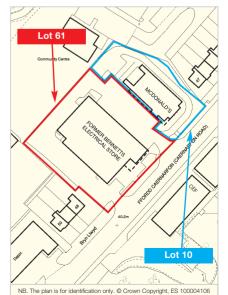

#### Description

The property is arranged on ground floor only to provide an out of town retail warehouse which benefits from an open A1 (non food) planning consent.

Please note the property is sold subject to the rights of the adjoining occupier (currently trading as McDonald's) and their customers to use the car parking and the access way around the property being sold. Prospective purchasers are referred to the lease within the legal pack for Lot 10.

# **Bangor**

Former Bennetts Electrical Store Britannia Shopping Centre Caernarfon Road Gwynedd LL57 4SU

- Freehold Vacant Retail Warehouse
- Comprising 962.7 sq m (10,363 sq ft)
- Prominently located fronting the busy Caernarfon Road (A4087)
- Open A1 (non food) planning consent