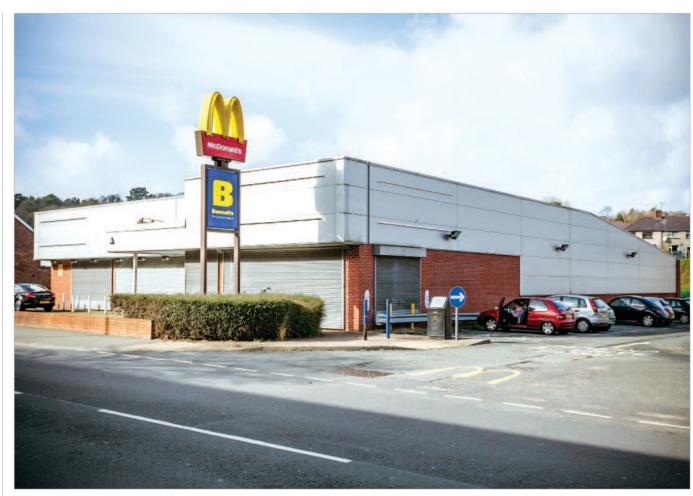

#### Description

The property is arranged on ground floor only to provide an out of town retail warehouse which benefits from an open A1 (non food) planning consent.

Please note the property is sold subject to the rights of the adjoining occupier (currently trading as McDonald's) and their customers to use the car parking and the access way around the property being sold. Prospective purchasers are referred to the lease within the legal pack for Lot 10.

# **Bangor**

Former Bennetts Electrical Store Britannia Shopping Centre Caernarfon Road Gwynedd LL57 4SU

- Freehold Vacant Retail Warehouse
- Comprising 962.7 sq m (10,363 sq ft)
- Prominently located fronting the busy Caernarfon Road (A4087)
- Open A1 (non food) planning consent