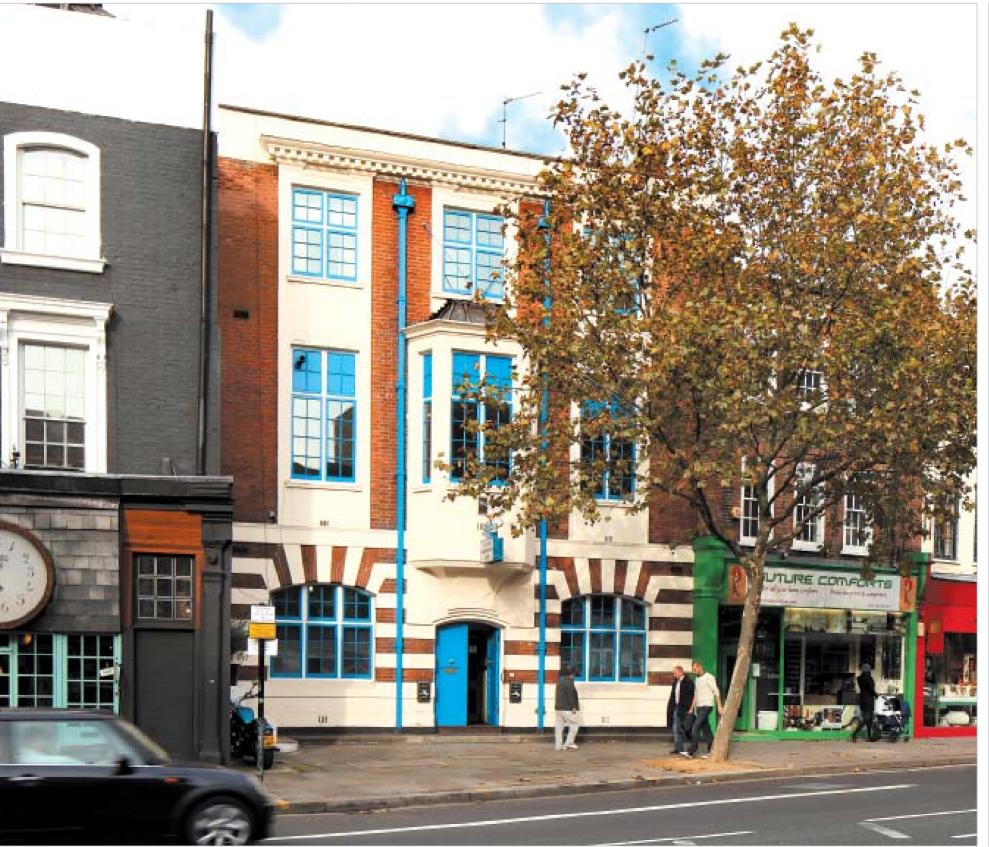

#### **Description**

This attractive property is arranged on basement, ground and two upper floors and has most recently been used as a private members' club. The basement provides a beer cellar, boiler room and stores, whilst the ground floor provides a bar and club room. The first floor has a further bar area/function room. In addition there is a further function/ meeting room at the rear. There are ladies and gents WCs on the ground and first floors. The second floor has been used for residential purposes and comprises three rooms, kitchen and bathroom and a separate WC.