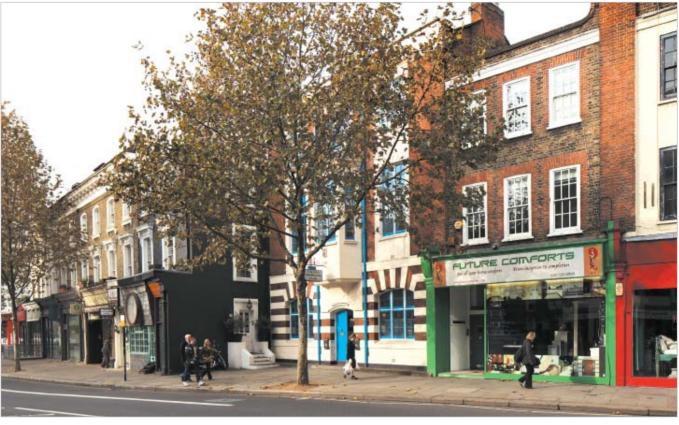

#### **Description**

This attractive property is arranged on basement, ground and two upper floors and has most recently been used as a private members' club. The basement provides a beer cellar, boiler room and stores, whilst the ground floor provides a bar and club room. The first floor has a further bar area/function room. In addition there is a further function/ meeting room at the rear. There are ladies and gents WCs on the ground and first floors. The second floor has been used for residential purposes and comprises three rooms, kitchen and bathroom and a separate WC.