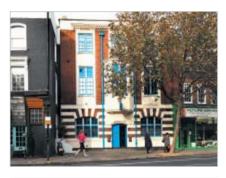

#### **Description**

This attractive property is arranged on basement, ground and two upper floors and has most recently been used as a private members' club. The basement provides a beer cellar, boiler room and stores, whilst the ground floor provides a bar and club room. The first floor has a further bar area/function room. In addition there is a further function/ meeting room at the rear. There are ladies and gents WCs on the ground and first floors. The second floor has been used for residential purposes and comprises three rooms, kitchen and bathroom and a separate WC.