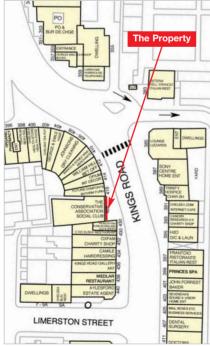

#### Location

Chelsea is an affluent and busy area of West London with Kings Road being one of the most internationally recognised retail streets in London. Kings Road, apart from being a major retail thoroughfare between Sloane Square and Fulham, is also a major leisure destination with many bars, restaurants and nightclubs within its entire length. Numerous bus routes pass along Kings Road.

The property is located within a Conservation Area in an attractive location on the north side of Kings Road close to its junction with Park Walk. As well as many retailers, such as Carphone Warehouse, Sony, Johnsons, T-Mobile etc being located in the immediate vicinity, there are also numerous restaurants close by including Osteria dell'arancio opposite whilst Marco Pierre White's Kings Road Steakhouse and the Bluebird are close by.