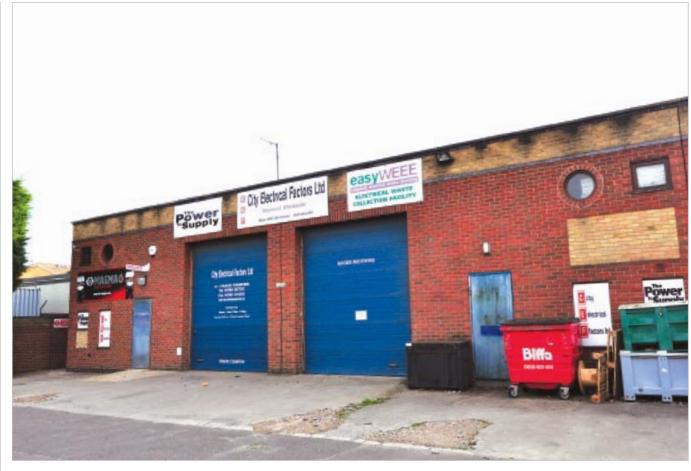

#### **Description**

The property is arranged on ground floor only to provide a double trade counter unit together with warehouse storage accommodation to the rear. The property benefits from two roller shutter doors and parking in front of the units.

The property provides the following accommodation and dimensions: Ground Floor 269 sq m (2,896 sq ft)

# **Tenancy**

The entire property is at present let to CITY ELECTRICAL FACTORS LTD for a term of 20 years from 14th May 1999 at a current rent of  $\mathfrak{L}17,000$  per annum, exclusive of rates. The lease provides for rent reviews every third year of the term and contains full repairing and insuring covenants.