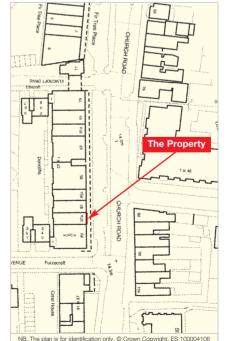

#### Location

Ashford is a densely populated London suburb located approximately 19 miles south-west of London, some 11/4 miles west of Staines. The area benefits from good communications, with road access to the M25 motorway (Junction 13)  $2^{1/2}$  miles to the west via the A30. Heathrow Airport is also a short distance to the north. The property is situated in a parade of shops in the centre of Ashford close to a post office, Lloyds Pharmacy, Co-Operative Food, Boots Pharmacy and RSPCA (adjacent).

# **Ashford**

**87A Church Road Middlesex TW15 2PE** 

- Virtual Freehold Shop Investment
- Located in a parade of shops with free parking to front
- Lease expires 2022
- Rent Review 2012 outstanding
- 2012 Break Option Not Exercised
- VAT not applicable
- Current Rent Reserved