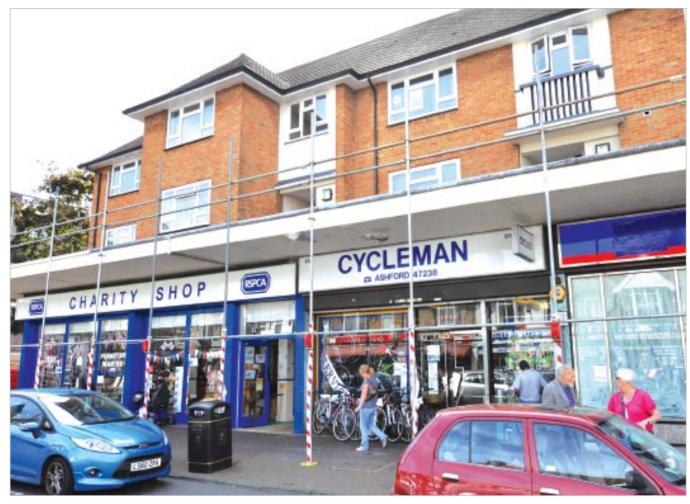

#### Location

Ashford is a densely populated London suburb located approximately 19 miles south-west of London, some 11/4 miles west of Staines. The area benefits from good communications, with road access to the M25 motorway (Junction 13)  $2^{1/2}$  miles to the west via the A30. Heathrow Airport is also a short distance to the north. The property is situated in a parade of shops in the centre of Ashford close to a post office, Lloyds Pharmacy, Co-Operative Food, Boots Pharmacy and RSPCA (adjacent).

#### Description

The property is arranged on ground floor only to provide a retail unit with ancillary accommodation to the rear. The property forms part of a larger building, the remainder of which is not included in the sale.

# **Ashford**

**87A Church Road Middlesex TW15 2PE** 

- Virtual Freehold Shop Investment
- Located in a parade of shops with free parking to front
- Lease expires 2022
- Rent Review 2012 outstanding
- 2012 Break Option Not Exercised
- VAT not applicable
- Current Rent Reserved