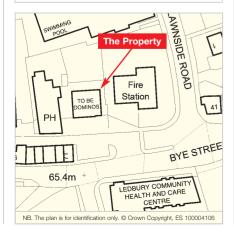

The property is situated on the north side of Bye Street, between its junctions with Lawnside Road and Long Acres.

Occupiers close by include Coral, Post Office, Greggs, Specsavers and Boots, as well as a number of local traders. Ledbury Leisure Centre and Swimming Pool is just to the rear of the property and the principal car park serving the town is in close proximity.