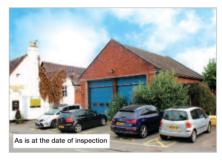

### **Description**

The property is arranged on ground floor only and will comprise a restaurant and takeaway benefitting from on-site parking.

The property provides the following accommodation and dimensions:

| The property provided the renoving | accommodation | a             |
|------------------------------------|---------------|---------------|
| Gross Frontage                     | 11.60 m       | (33' 4")      |
| Net Frontage                       | 9.00 m        | (29' 6")      |
| Shop Depth                         | 10.60 m       | (34' 9")      |
| Built Depth                        | 13.20 m       | (43' 4")      |
| Ground Floor                       | 131 sa m      | (1 410 sq ft) |