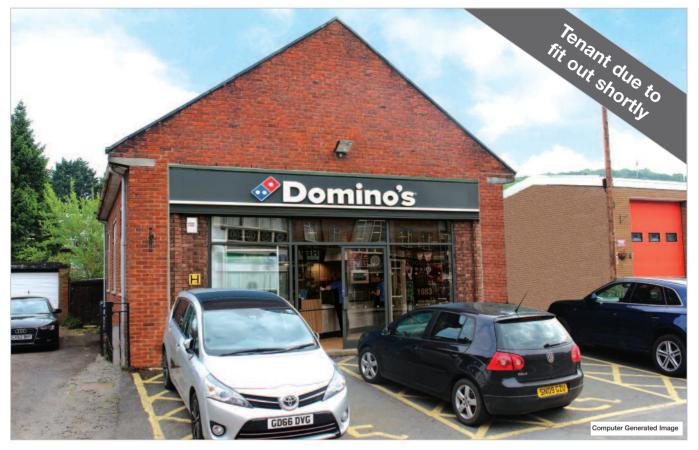

# Ledbury Domino's Pizza Bye Street Herefordshire HR8 2AG

- Freehold Leisure Investment
- Town centre location
- Let to DP Realty Ltd (t/a Domino's Pizza) until 2037 (1) (2)
- Tenant to commence fit out and refurbishment shortly
- Rent Review 2022
- Current Rent Reserved

### **Tenancy**

The entire property is at present let to DP REALTY LTD (t/a Domino's Pizza) for a term of 20 years from 23rd November 2017 at a current rent of  $\mathfrak{L}22,000$  per annum. The lease provides for rent reviews every fifth year of the term and contains full repairing and insuring covenants subject to a schedule of condition.