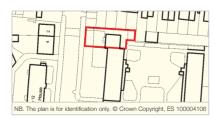

#### Location

The property is situated on the north side of Wensleydale Gardens. Local shops and amenities are available in Thornaby to the south-east. Rail services run from Middlesbrough Station approximately 1.6 miles to the north-east. The A66 provides access to neighbouring towns and the A1 Motorway

(Junction 57). The open spaces of Teesdale Park are nearby.