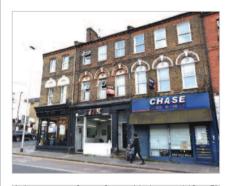

#### **Description**

The property is arranged on basement, ground and two upper floors to provide a ground floor shop with basement storage. There is a maisonette on the first and second floors which has been sold off on a long lease. To the rear there is a garden.

#### **Energy Performance Certificate**

For EPC Rating please see website.

| No.                                  | Present Lessee                     | Accommodation                                                           |                                                    |                                                             | Lease Terms                        | Current Rent<br>£ p.a.                                         | Next Review/<br>Reversion |
|--------------------------------------|------------------------------------|-------------------------------------------------------------------------|----------------------------------------------------|-------------------------------------------------------------|------------------------------------|----------------------------------------------------------------|---------------------------|
| Ground Floor, Basement<br>and Garden | Lennox Peart<br>(t/a Slik Barbers) | Gross Frontage<br>Net Frontage<br>Shop Depth<br>Built Depth<br>Basement | 4.30 m<br>4.00 m<br>7.90 m<br>11.40 m<br>7.40 sq m | (14' 2")<br>(13' 0")<br>(25' 11")<br>(37' 6")<br>(80 sq ft) | 10 years from 06.10.2015<br>FR & I | £12,000 p.a.                                                   | Rent Review 2020          |
| First and Second Floor               | Two Individuals                    | Maisonette                                                              |                                                    |                                                             | 125 years from 25.12.2001          | £100 p.a. (Doubling<br>every 33 years to a<br>maximum of £400) | Reversion 2126            |