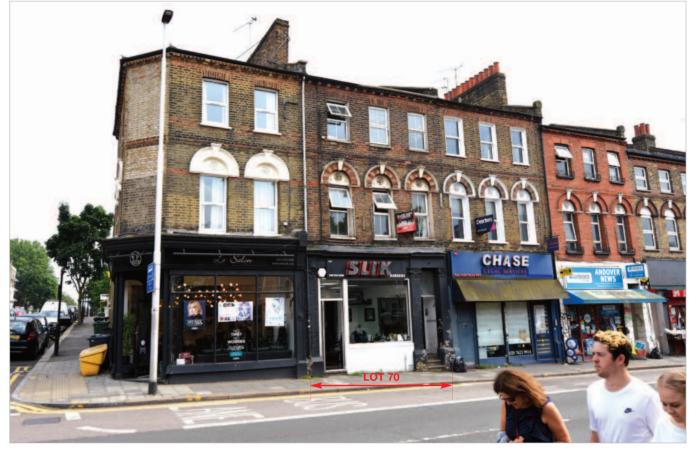

#### **Description**

The property is arranged on basement, ground and two upper floors to provide a ground floor shop with basement storage. There is a maisonette on the first and second floors which has been sold off on a long lease. To the rear there is a garden.

#### **Energy Performance Certificate**

For EPC Rating please see website.

| No.                                  | Present Lessee                     | Accommodation                                                           |                                                    |                                                             | Lease Terms                        | Current Rent<br>£ p.a.                                         | Next Review/<br>Reversion |
|--------------------------------------|------------------------------------|-------------------------------------------------------------------------|----------------------------------------------------|-------------------------------------------------------------|------------------------------------|----------------------------------------------------------------|---------------------------|
| Ground Floor, Basement<br>and Garden | Lennox Peart<br>(t/a Slik Barbers) | Gross Frontage<br>Net Frontage<br>Shop Depth<br>Built Depth<br>Basement | 4.30 m<br>4.00 m<br>7.90 m<br>11.40 m<br>7.40 sq m | (14' 2")<br>(13' 0")<br>(25' 11")<br>(37' 6")<br>(80 sq ft) | 10 years from 06.10.2015<br>FR & I | £12,000 p.a.                                                   | Rent Review 2020          |
| First and Second Floor               | Two Individuals                    | Maisonette                                                              |                                                    |                                                             | 125 years from 25.12.2001          | £100 p.a. (Doubling<br>every 33 years to a<br>maximum of £400) | Reversion 2126            |